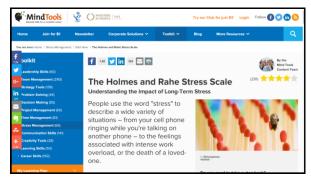

| The questions in this scale as                                                            | ERCEIVED STRESS SCALE<br>k you about your feelings and thoughts<br>ked to indicate by circling <i>how often</i> yo |        |      |      |   |   |  |
|-------------------------------------------------------------------------------------------|--------------------------------------------------------------------------------------------------------------------|--------|------|------|---|---|--|
| Name                                                                                      | certain way.                                                                                                       |        |      |      |   |   |  |
| Age Gender (Circle):                                                                      | M F Other                                                                                                          |        |      | _    |   |   |  |
| 0 = Never 1 = Almost P                                                                    | Never 2 = Sometimes 3 = Fairly Often                                                                               | 4 = Ve | ry O | ften |   |   |  |
| <ol> <li>In the last month, how off<br/>something that happened unexp</li> </ol>          | ten have you been upset because of<br>pectedly?                                                                    | 0      | 1    | 2    | 3 | 4 |  |
| <ol><li>In the last month, how often<br/>control the important things in y</li></ol>      | have you felt that you were unable to<br>your life?                                                                | 0      | 1    | 2    | 3 | 4 |  |
| 3. In the last month, how often h                                                         | nave you felt nervous and "stressed"?                                                                              | 0      | 1    | 2    | 3 | 4 |  |
| <ol> <li>In the last month, how ofter<br/>ability to handle your personal p</li> </ol>    | en have you felt confident about your<br>problems?                                                                 | 0      | 1    | 2    | 3 | 4 |  |
| 5. In the last month, how ofter<br>your way?                                              | n have you felt that things were going                                                                             | 0      | 1    | 2    | 3 | 4 |  |
| <ol> <li>In the last month, how often i<br/>with all the things that you had t</li> </ol> | have you found that you could not cope to do?                                                                      | 0      | 1    | 2    | 3 | 4 |  |
| <ol><li>In the last month, how often I<br/>in your life?</li></ol>                        | have you been able to control irritations                                                                          | 0      | 1    | 2    | 3 | 4 |  |
| <ol> <li>In the last month, how often<br/>things?</li> </ol>                              | have you felt that you were on top of                                                                              | 0      | 1    | 2    | 3 | 4 |  |
| 9. In the last month, how ofte<br>things that were outside of your                        | in have you been angered because of<br>control?                                                                    | 0      | 1    | 2    | 3 | 4 |  |
| 10. In the last month, how often<br>so high that you could not overc                      | n have you felt difficulties were piling up<br>ome them?                                                           | 0      | 1    | 2    | 3 | 4 |  |