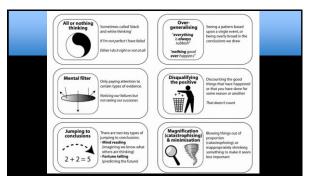

something first.
Simplify























57



- FoMO was negatively associated with both general mood and overall life satisfaction.
   Negative social and
- emotional states such as boredom and loneliness linked to social media usage also relate to **FoMO**

Przybylski, A. K., Murayama, K., DeHaan, C. R., & Gladwell, V. (2013). Motivational, emotional, and behavioral correlates of fear of missing cut. Computers in Human Bahavior, 29(4) 1841-1841  Those high in FoMO were more likely to give into the temptation of composing and checking text messages and emails while operating motor vehicles.













"Everyone I know is in great relationships, taking 5-star vacations and living my dream life."



























Retouch stunning selfies



80































EXAMPLE A-B-C ≻A-Antecedent New car gets scratched ≻B-Belief The car is horrible, and unusable and awful. Whoever did this is horrible. This must not happen to me. The world is unfair and nogood. ≻C-consequence Owner feels frustrated, angry, unworthy, anxious, and revengeful.





| A                 | 8 |
|-------------------|---|
| Awfulising belief |   |
| LFT belief:       |   |
| Self-depreciation |   |
| belief:           |   |
|                   |   |
|                   |   |

 Demand:
 I must be approved by my girlfriend's parents

 Awfulising belief:
 It would be awful if I were not approved by my girlfriend's parents

 LFT belief:
 I couldn't stand it if I were not approved by my girlfriend's parents

 Self-depreciation
 girlfriend's parents

 Self-depreciation
 If I am n