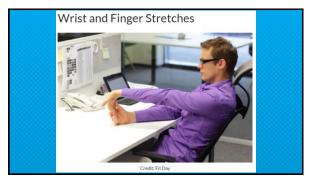

|
|                | * 17.     | Sleep                                                          |
|                | 18.       | Confide in Yourself Through Writing                            |
|                | 19.       | Problem Solving                                                |

| Silent Ball (Physical Activity) 14<br>Movement to Music Freeze Dance (Physical Activity) 14<br>Paper Mosaics (Art Activity) 15-16 |
|-----------------------------------------------------------------------------------------------------------------------------------|
|-----------------------------------------------------------------------------------------------------------------------------------|





<section-header><section-header><section-header><section-header><text><text><text>

































Steps to Feeling Calm (use this as a guide to teaching you

- except or beeining Laim use this as a guide to teaching your chineren)

   Spread your hand and stretch your fingers out like a star. You can choose your left hand or your right hand. Pretend the pointer finger of your other hand is a pencil and imagine you are going to trace around the outline of your hand and fingers.
   Start at the bottom of your thumb and slide your finger up your thumb, pause at the top, and then slide your finger down the other side. Now slide your pointer up your second finger, pause, and slide down the other side. Continue tracing your fingers up, pause, and down. Slide your finger you have finished tracing your finger and notice haw it feels. Keep going until you have finished tracing y