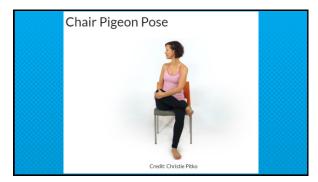

|
|                | * 17.     | Sleep                                                          |
|                | 18.       | Confide in Yourself Through Writing                            |
|                | 19.       | Problem Solving                                                |

| Silent Ball (Physical Activity) 14<br>Movement to Music Freeze Dance (Physical Activity) 14<br>Paper Mosaics (Art Activity) 15-16 |
|-----------------------------------------------------------------------------------------------------------------------------------|
|-----------------------------------------------------------------------------------------------------------------------------------|





<section-header><section-header><section-header><section-header><text><text><text>

































Steps to Feeling Calm (use this as a guide to teaching you

- except or beeining Laim use this as a guide to teaching your chineren)

   Spread your hand and stretch your fingers out like a star. You can choose your left hand or your right hand. Pretend the pointer finger of your other hand is a pencil and imagine you are going to trace around the outline of your hand and fingers.
   Start at the bottom of your thumb and slide your finger up your thumb, pause at the top, and then slide your finger down the other side. Now slide your pointer up your second finger, pause, and slide down the other side. Continue tracing your fingers up, pause, and down. Slide your finger you have finished tracing your finger and notice haw it feels. Keep going until you have finished tracing you