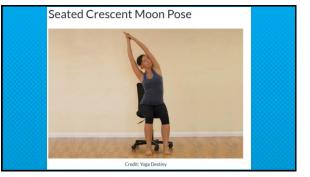

|
|                | * 17.     | Sleep                                                          |
|                | 18.       | Confide in Yourself Through Writing                            |
|                | 19.       | Problem Solving                                                |

| Silent Ball (Physical Activity) 14<br>Movement to Music Freeze Dance (Physical Activity) 14<br>Paper Mosaics (Art Activity) 15-16 |
|-----------------------------------------------------------------------------------------------------------------------------------|
|-----------------------------------------------------------------------------------------------------------------------------------|





<section-header><section-header><section-header><section-header><text><text><text>

































Steps to Feeling Calm (use this as a guide to teaching you

- except or beeining Laim use this as a guide to teaching your chineren)

   Spread your hand and stretch your fingers out like a star. You can choose your left hand or your right hand. Pretend the pointer finger of your other hand is a pencil and imagine you are going to trace around the outline of your hand and fingers.
   Start at the bottom of your thumb and slide your finger up your thumb, pause at the top, and then slide your finger down the other side. Now slide your pointer up your second finger, pause, and slide down the other side. Continue tracing your fingers up, pause, and down. Slide your finger you have finished tracing your finger and notice haw it feels. Keep going until you have finished tracing