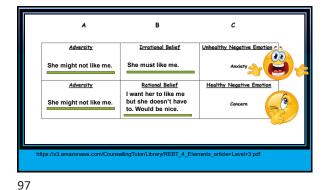

| A                 | 8 |
|-------------------|---|
| Awfulising belief |   |
| LFT belief:       |   |
| Self-depreciation |   |
| belief:           |   |
|                   |   |
|                   |   |

 Demand:
 I must be approved by my girlfriend's parents

 Awfulising belief:
 It would be awful if I were not approved by my girlfriend's parents

 LFT belief:
 I couldn't stand it if I were not approved by my girlfriend's parents

 Self-depreciation
 girlfriend's parents

 Self-depreciation
 If I am not approved by my girlfriend's parents, it means that I am an unworthy person

 Neenan, West Dryder, W. (1999). Ration emotive behaviour therapy: Advances in theory and practice. London: White,