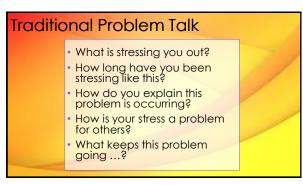

WAPS TO ANOD DECISION FATICUE
Plan daily decisions the night before.
Prioritize: Do the most important thing first.
Stop making decisions. Start making commitments (schedule).
If you have to make good decisions later in the day, then eat something first.
Simplify