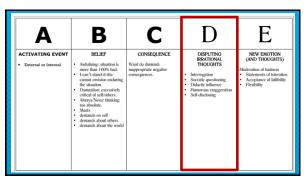

"Everyone I know is in great relationships, taking 5-star vacations and living my dream life."

Retouch stunning selfies

80

EXAMPLE A-B-C ≻A-Antecedent New car gets scratched ≻B-Belief The car is horrible, and unusable and awful. Whoever did this is horrible. This must not happen to me. The world is unfair and nogood. ≻C-consequence Owner feels frustrated, angry, unworthy, anxious, and revengeful.

| A                 | 8 |
|-------------------|---|
| Awfulising belief |   |
| LFT belief:       |   |
| Self-depreciation |   |
| belief:           |   |
|                   |   |
|                   |   |

 Demand:
 I must be approved by my girlfriend's parents

 Awfulising belief:
 It would be awful if I were not approved by my girlfriend's parents

 LFT belief:
 I couldn't stand it if I were not approved by my girlfriend's parents

 Self-depreciation
 girlfriend's parents

 Self-depreciation
 If I am not approved by my girlfriend's parents, it means that I am an unworthy person

 Neenan, West Dryder, W. (1999). Ration emotive behaviour therapy: Advances in theory and practice. London: White,

|   | The components of          | the client's rational belief are as follows:                                                                                  |  |
|---|----------------------------|-------------------------------------------------------------------------------------------------------------------------------|--|
|   | Preference:                | I would like to be approved by my girlfriend's parents, but this is<br>not essential                                          |  |
|   | Anti-awfulising            |                                                                                                                               |  |
|   | belief:                    | It would be bad if I were not approved by my girlfriend's parents,<br>but it would not be awful                               |  |
|   | HFT belief:                | It would be difficult for me to tolerate not being approved by my<br>girlfriend's parents, but I could stand it               |  |
|   | Self-acceptance<br>belief: | If I am not approved by my girlfriend's parents, it does not<br>mean that I am unworthy person. It means that I am a fallible |  |
| 1 |                            | human being who is facing a difficult situation.                                                                              |  |