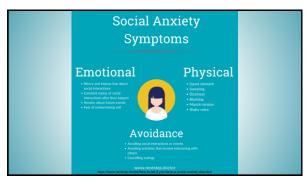

-----------------------------------------------------------------------------------------------------------------------------------------------------------------------------------------------------------------------------------|
| Jaime Casap, Google Global Education Evangelist                                                                                                                                                                                                                                              | Apprenticeships                                                                                                                                                                                                                                                                      |



















WAPS TO ANOD DECISION FATICUE
Plan daily decisions the night before.
Prioritize: Do the most important thing first.
Stop making decisions. Start making commitments (schedule).
If you have to make good decisions later in the day, then eat something first.
Simplify























57



- FoMO was negatively associated with both general mood and overall life satisfaction.
   Negative social and
- emotional states such as boredom and loneliness linked to social media usage also relate to **FoMO**

Przybylski, A. K., Murayama, K., DeHaan, C. R., & Gladwell, V. (2013). Motivational, emotional, and behavioral correlates of fear of missing cut. Computers in Human Bahavior, 29(4) 1841-1841  Those high in FoMO were more likely to give into the temptation of composing and chec