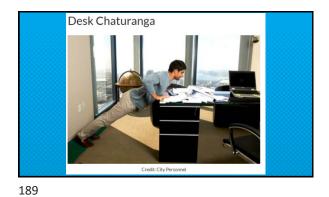

|                | * 17.     | Sleep                                                          |
|                | 18.       | Confide in Yourself Through Writing                            |
|                | 19.       | Problem Solving                                                |

| Silent Ball (Physical Activity) 14<br>Movement to Music Freeze Dance (Physical Activity) 14<br>Paper Mosaics (Art Activity) 15-16 |
|-----------------------------------------------------------------------------------------------------------------------------------|
|-----------------------------------------------------------------------------------------------------------------------------------|





<section-header><section-header><section-header><section-header><text><text><text>

































Steps to Feeling Calm (use this as a guide to teaching you

- except or beeining Laim use this as a guide to teaching your chineren)

   Spread your hand and stretch your fingers out like a star. You can choose your left hand or your right hand. Pretend the pointer finger of your other hand is a pencil and imagine you are going to trace around the outline of your hand and fingers.
   Start at the bottom of your thumb and slide your finger up your thumb, pause at the top, and then slide your finger down the other side. Now slide your pointer up your second finger, pause, and slide down the other side. Continue tracing your fingers up, pause, and down. Slide your finger you have finished tracing your finger and notice haw it feels. Keep going until you have finished tracing your