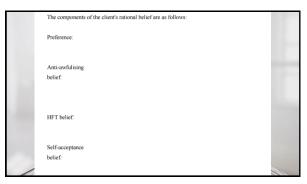

|   | The components of          | the client's rational belief are as follows:                                                                                  |  |
|---|----------------------------|-------------------------------------------------------------------------------------------------------------------------------|--|
|   | Preference:                | I would like to be approved by my girlfriend's parents, but this is<br>not essential                                          |  |
|   | Anti-awfulising            |                                                                                                                               |  |
|   | belief:                    | It would be bad if I were not approved by my girlfriend's parents,<br>but it would not be awful                               |  |
|   | HFT belief:                | It would be difficult for me to tolerate not being approved by my<br>girlfriend's parents, but I could stand it               |  |
|   | Self-acceptance<br>belief: | If I am not approved by my girlfriend's parents, it does not<br>mean that I am unworthy person. It means that I am a fallible |  |
| 1 |                            | human being who is facing a difficult situation.                                                                              |  |