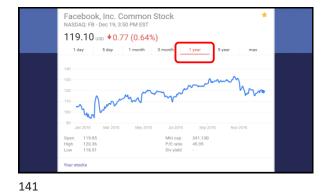

|  |













## **General Assumptions**

• You get more of what you focus on.



145



146





147

## **General Assumptions**

If what you are doing is not working, need to do something different.





There is nothing wrong with you that what is right with you can't fix.

Baruch Sharen















| Sc | aling                                            |
|----|--------------------------------------------------|
|    | 1. Explain the scale                             |
|    | 2. Pick a number (general)                       |
|    | 3. Explore progress already made:                |
|    | Cheerlead, detail, mind map, amplify, mine field |
|    | 4. Explore future progress                       |
|    | 1. Detailed                                      |
|    | 2. In their control