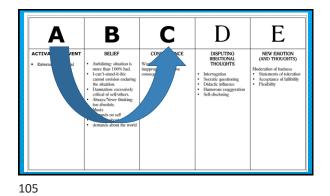

| A                 | 8 |
|-------------------|---|
| Awfulising belief |   |
| LFT belief:       |   |
| Self-depreciation |   |
| belief:           |   |
|                   |   |
|                   |   |

 Demand:
 I must be approved by my girlfriend's parents

 Awfulising belief:
 It would be awful if I were not approved by my girlfriend's parents

 LFT belief:
 I couldn't stand it if I were not approved by my girlfriend's parents

 Self-depreciation
 girlfriend's parents

 Self-depreciation
 If I am not approved by my girlfriend's parents, it means that I am an unworthy person

 Neenan, West Dryder, W. (1999). Ration emotive behaviour therapy: Advances in theory and practice. London: White,

|   | The components of          | the client's rational belief are as follows:                                                                                  |  |
|---|----------------------------|-------------------------------------------------------------------------------------------------------------------------------|--|
|   | Preference:                | I would like to be approved by my girlfriend's parents, but this is<br>not essential                                          |  |
|   | Anti-awfulising            |                                                                                                                               |  |
|   | belief:                    | It would be bad if I were not approved by my girlfriend's parents,<br>but it would not be awful                               |  |
|   | HFT belief:                | It would be difficult for me to tolerate not being approved by my<br>girlfriend's parents, but I could stand it               |  |
|   | Self-acceptance<br>belief: | If I am not approved by my girlfriend's parents, it does not<br>mean that I am unworthy person. It means that I am a fallible |  |
| 1 |                            | human being who is facing a difficult situation.                                                                              |  |