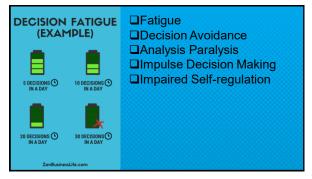

WAPS TO ANOD DECISION FATICUE
Plan daily decisions the night before.
Prioritize: Do the most important thing first.
Stop making decisions. Start making commitments (schedule).
If you have to make good decisions later in the day, then eat something first.
Simplify