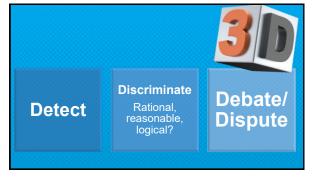

|  |
|   | belief:                    | It would be bad if I were not approved by my girlfriend's parents,<br>but it would not be awful                               |  |
|   | HFT belief:                | It would be difficult for me to tolerate not being approved by my<br>girlfriend's parents, but I could stand it               |  |
|   | Self-acceptance<br>belief: | If I am not approved by my girlfriend's parents, it does not<br>mean that I am unworthy person. It means that I am a fallible |  |
| 1 |                            | human being who is facing a difficult situation.                                                                              |  |

















| Mar (a)                  | Belief Con | nsequence Disc                                                          | sure, Effe                                                                                                                                 | it of pleting                            |
|--------------------------|------------|-------------------------------------------------------------------------|--------------------------------------------------------------------------------------------------------------------------------------------|------------------------------------------|
| Late<br>for a<br>meeting | inprofe -  | xious a usua<br>for mu<br>or ful<br>unpro<br>i've<br>exom<br>one<br>one | r people<br>opeople<br>bie to be<br>joint<br>tobarto<br>ensure<br>me<br>fessional,