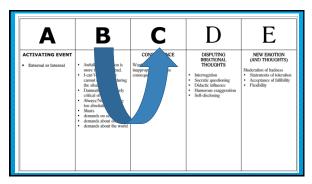

| A                 | 8 |
|-------------------|---|
| Awfulising belief |   |
| LFT belief:       |   |
| Self-depreciation |   |
| belief:           |   |
|                   |   |
|                   |   |

 Demand:
 I must be approved by my girlfriend's parents

 Awfulising belief:
 It would be awful if I were not approved by my girlfriend's parents

 LFT belief:
 I couldn't stand it if I were not approved by my girlfriend's parents

 Self-depreciation
 girlfriend's parents

 Self-depreciation
 If I am not approved by my girlfriend's parents, it means that I am an unworthy person

 Neenan, West Dryder, W. (1999). Ration emotive behaviour therapy: Advances in theory and practice. London: White,

|   | The components of          | the client's rational belief are as follows:                                                                                  |  |
|---|----------------------------|-------------------------------------------------------------------------------------------------------------------------------|--|
|   | Preference:                | I would like to be approved by my girlfriend's parents, but this is<br>not essential                                          |  |
|   | Anti-awfulising            |                                                                                                                               |  |
|   | belief:                    | It would be bad if I were not approved by my girlfriend's parents,<br>but it would not be awful                               |  |
|   | HFT belief:                | It would be difficult for me to tolerate not being approved by my<br>girlfriend's parents, but I could stand it               |  |
|   | Self-acceptance<br>belief: | If I am not approved by my girlfriend's parents, it does not<br>mean that I am unworthy person. It means that I am a fallible |  |
| 1 |                            | human being who is facing a difficult situation.                                                                              |  |