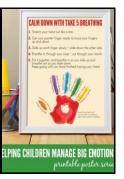

<section-header><section-header><section-header><section-header><text><text><text>

Steps to Feeling Calm (use this as a guide to teaching you

- except or beeining Laim use this as a guide to teaching your chineren)

   Spread your hand and stretch your fingers out like a star. You can choose your left hand or your right hand. Pretend the pointer finger of your other hand is a pencil and imagine you are going to trace around the outline of your hand and fingers.
   Start at the bottom of your thumb and slide your finger up your thumb, pause at the top, and then slide your finger down the other side. Now slide your pointer up your second finger, pause, and slide down the other side. Continue tracing your fingers up, pause, and down. Slide your finger you have finished tracing your finger and notice haw it feels. Keep going until you have finished tracing your fingers thinger (pink).
   Now you are ready to add some breathing. Breath in through your nose and breathe out through your mouth. Remember to keep it slow and steedy.
- steady.
- steady. Place your pointer finger at the bottom of your thumb, and breathe in as you slide up. Breathe out as you slide down. Breathe in as you slide up your second finger, and breathe out as you slide down. Keep going until you have finished tracing your fingers and you have taken five slow breaths.
- How does your body feel now? Do you feel calm or would you like to take