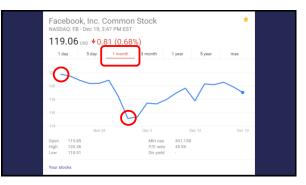

|  |













## **General Assumptions**

• You get more of what you focus on.



145



146





147

## **General Assumptions**

If what you are doing is not working, need to do something different.





There is nothing wrong with you that what is right with you can't fix.

Baruch Sharen















| Sc | aling                                            |
|----|--------------------------------------------------|
|    | 1. Explain the scale                             |
|    | 2. Pick a number (general)                       |
|    | 3. Explore progress already made:                |
|    | Cheerlead, detail, mind map, amplify, mine field |
|    | 4. Explore future progress                       |
|    | 1. Detailed                                      |
|    | 2. In their control