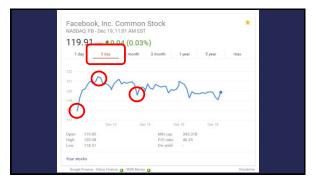

|  |













## **General Assumptions**

• You get more of what you focus on.



145



146





147

## **General Assumptions**

If what you are doing is not working, need to do something different.





There is nothing wrong with you that what is right with you can't fix.

Baruch Sharen















| Sc | aling                                            |
|----|--------------------------------------------------|
|    | 1. Explain the scale                             |
|    | 2. Pick a number (general)                       |
|    | 3. Explore progress already made:                |
|    | Cheerlead, detail, mind map, amplify, mine field |
|    | 4. Explore future progress                       |
|    | 1. Detailed                                      |
|    | 2. In their control