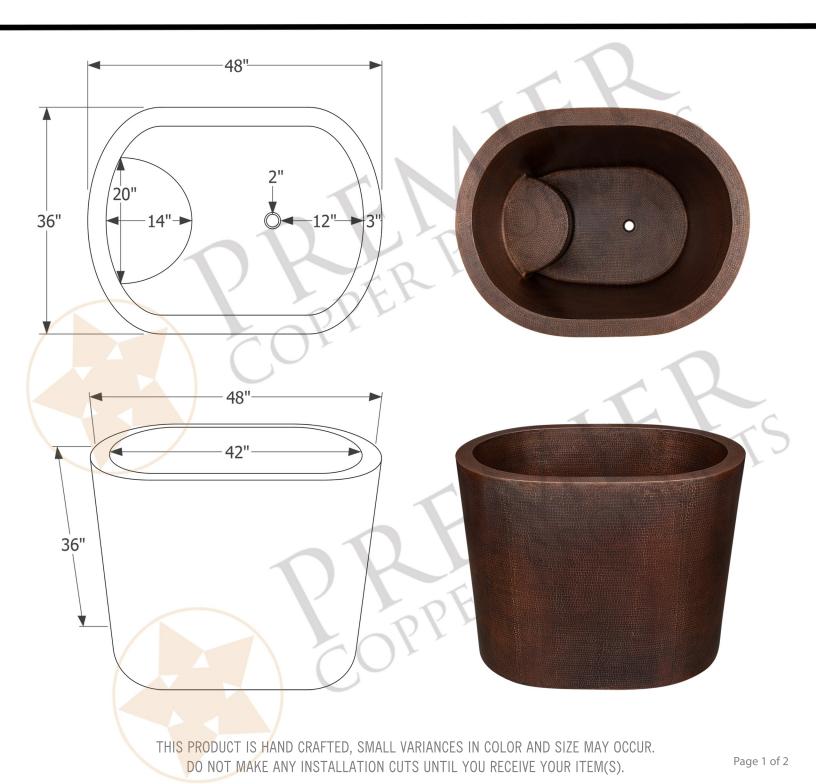

## MODEL NUMBER: BSP5\_BT048DB

- \* Description: 48" Hammered Copper Oval Japanese Style Soaking Bathtub
- \* Outer Dimension: 48" x 36"
- \* Inner Dimension: 42" x 30" with 20" x 14" x 12" Built in Seat
- \* Tub Floor Height: 3-4" from ground
- \* Drain Opening: 2"
- \* Drain Position: 12" from wall
- \* Finish: Oil Rubbed Bronze