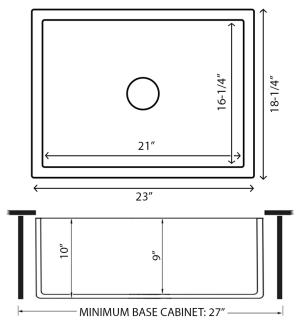

## NOMINAL DIMENSIONS

Exterior: 23" (wide) x 18-1/4" (front-to-back) Interior Bowl: 21" (wide) x 16-1/4" (front-to-back) Bowl Depth: 9" Minimum Cabinet Size: 27" wide Drain Hole Size: 3½" Installation Type: Farmhouse

> Inside Corners: Rounded

> Drain Location: Center

RUVATI USA

Phone: 1.855.478.8284 Email: support@ruvati.com