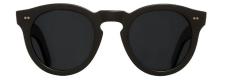

1361-01 Matte Black

1361-02 Classic Dark Tortoiseshell

1361-03 Black on Camo

1361-04 Classic Navy Blue

To celebrate the 10th anniversary of the 1023, we introduce the 1362. If the 1023 and the 0772 had a love child, this would be it! The simplicity of the 1023 on the outside and sculpting of the 0772 within the inside. It has extra-long arms at 150mm. Flush vertical pins adds gravitas and our largest eye size.

Available in four colourways.

1362-01 Matte Black

1362-02 Classic Dark Tortoiseshell

1362-03 Black on Camo

1362-04 Classic Navy Blue

9

The perfect striking rectangular silhouette, with custom L shaped pins and deeply milled inside for all day comfort. Available in four colourways