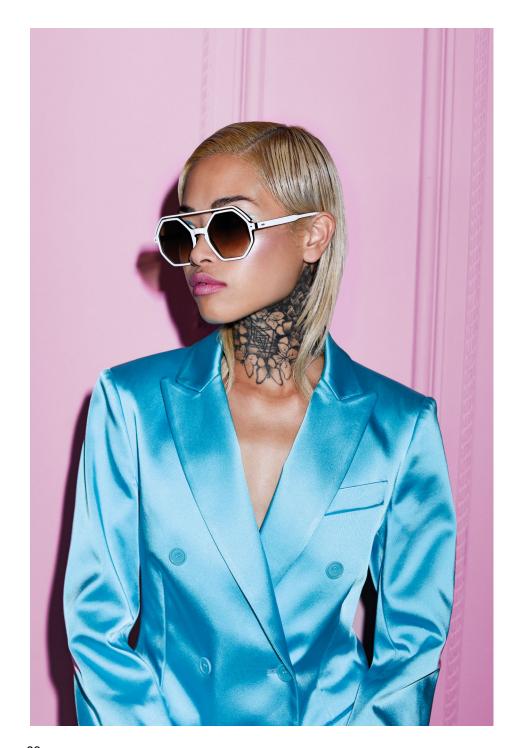

led browline and wide temples. The primary frontal consists of polished acetate, whilst the base and temples have a matte finish, with flush vertical pins.



1367-01 Black



1367-02

Black on Camo



1367-03 Solid Red



1367-04

Solid White





A statement, sculptural slice frame with 'televisioni' milling and wider temples for added drama. Gold hardware and base 4 lenses complete the look.





1368-01 Black

1368-02 Shiny Black and Camo





1368-03 Solid Red

1368-04 Sticky Toffee

An oversized, ultra-glamorous square frame with frontal 'televisioni' milling. A beautiful, symmetrical sunglass available in six new colourways.



1369-01 Black



1369-02 Sticky Toffee



1369-03 Black and Aztec Gold



1369-04 Black on Horn



1369-05 Red Summer of '69



1369-06 Space Oddity Blue





A striking, modern hexagonal sunglass inspired by Le Corbusier's Chandigarh building, where the roof appears to float above the support of six pillars.

Modernity and tradition are fused with its classic keyhole bridge and gold studded hardware.



A modern take on a classic round design with a soft keyhole bridge, integrated crystal acetate nose pads and wide temples.







An iconic, timeless pair of sunglasses featuring a keyhole bridge and vintage circular pins.





0734MB Matte Black

0734BCAM Black on Camo





0734CNB Classic Navy Blue

0734C-04 Jet Engine Grey

# 0734V2

An iconic, timeless sunglass design which is a smaller version of the classic 0734, featuring a keyhole bridge and vintage circular pins. It is from the same style group as the 1083 and 0734.





0734V2MB Matt