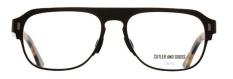

#### **AVAILABLE IN TWO SIZES**

An angular square acetate frame that is cleverly accented to the outside edge. It has tapered temples that are perfectly matched with the metal wire core within and a unique slice keyhole bridge. Available in four colourways and two sizes.

CUTTER AND GROSS

1360-01

1360-02 Classic Dark Tortoiseshell

1360-04

1360-03

Classic Navy Blue

Black on Camo

If you loved the 1289, then the new model 1361 will be right up your street. The lower hinge and the soft square lens shape generously sized at 55mm is ideal for Essilor Eyezen lenses and progressive lenses. The comfortable keyhole bridge measuring 20mm and the gentle taper on the outside edge emphasises the cheekbones resulting in a winning frame.