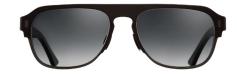

#### SUNGLASSES

**NEW STYLES** 

SPRING / SUMMER 2020

The perfect striking rectangular silhouette, with custom L-shaped pins and deeply milled interior for all day comfort. Available in two colourways.

1363-01

Black

1363-02

Classic Dark Tortoiseshell

A futuristic, pure form D-frame that is incredibly strong yet ultra-lightweight due to its Italian titanium and acetate combined construction. With a flattering, elevated bridge and screwless, vulcanised rubber nose pads, plus vertical flat pins and five barrel hinges.