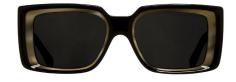

## 0772V2

An iconic square optical frame featuring a heavy brow and tapered temple. it's from same style group as 0772.

0772V2B-BGD Black

0772V2DTO1-BZ Dark Turtle