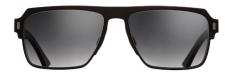

#### SUNGLASSES

**NEW STYLES** 

SPRING / SUMMER 2020

The perfect striking rectangular silhouette, with custom L-shaped pins and deeply milled interior for all day comfort. Available in two colourways.

1363-01

Black

1363-02

Classic Dark Tortoiseshell

A futuristic, pure form D-frame that is incredibly strong yet ultra-lightweight due to its Italian titanium and acetate combined construction. With a flattering, elevated bridge and screwless, vulcanised rubber nose pads, plus vertical flat pins and five barrel hinges.