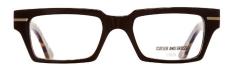

1361-01 Matte Black

1361-02 Classic Dark Tortoiseshell

1361-03 Black on Camo

1361-04 Classic Navy Blue

To celebrate the 10th anniversary of the 1023, we introduce the 1362. If the 1023 and the 0772 had a love child, this would be it! The simplicity of the 1023 on the outside and sculpting of the 0772 within the inside. It has extra-long arms at 150mm. Flush vertical pins adds gravitas and our largest eye size.