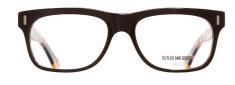

CUTTER AND GROSS

1360-01

1360-02 Classic Dark Tortoiseshell

1360-04

1360-03

Classic Navy Blue

Black on Camo

If you loved the 1289, then the new model 1361 will be right up your street. The lower hinge and the soft square lens shape generously sized at 55mm is ideal for Essilor Eyezen lenses and progressive lenses. The comfortable keyhole bridge measuring 20mm and the gentle taper on the outside edge emphasises the cheekbones resulting in a winning frame.

1361-01 Matte Black

1361-02 Classic Dark Tortoiseshell

1361-03 Black on Camo

1361-04 Classic Navy Blue

To celebrate the 10th anniversary of the 1023, we introduce the 1362. If the 1023 and the 0772 had a love child, this would be it! The simplicity of the 1023 on the outside and sculpting of the 0772 within the inside. It has extra-long arms at 150mm. Flush vertical pins adds gravitas and our largest eye size.