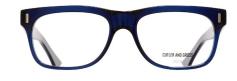

CUTTER AND GROSS

1360-01

1360-02 Classic Dark Tortoiseshell

1360-04

1360-03

Classic Navy Blue

Black on Camo

If you loved the 1289, then the new model 1361 will be right up your street. The lower hinge and the soft square lens shape generously sized at 55mm is ideal for Essilor Eyezen lenses and progressive lenses. The comfortable keyhole bridge measuring 20mm and the gentle taper on the outside edge emphasises the cheekbones resulting in a winning frame.

1361-01 Matte Black

1361-02 Classic Dark Tortoiseshell

1361-03 Black on Camo

1361-04 Classic Navy Blue

To celebrate the 10th anniversary of the 1023, we introduce the 1362. If the 1023 and the 0772 had a love child, this would be it! The simplicity of the 1023 on the outside and sculpting of the 0772 within the inside. It has extra-long arms at 150mm. Flush vertical pins adds gravitas and our largest eye size.