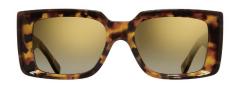

#### 1330

A cat-eye sunglass featuring vintage inspired ribbed pins. Ultrafinne acetate is paired with tonal coloured lenses. Following the success of the intial four colourways, it is now introduced in Havana.

1330-05 Havana