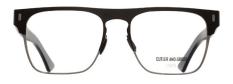

1365-01 Matte Black

1365-02 Matte Brown

A new generation slice frame, with a striking regressive matte milled browline and wide temples. The primary frontal consists of polished acetate, whilst the base and temples have a matte finish, with flush vertical pins.

1367-01 Black

1367-02

Black on Camo

1367-03 Solid Red

1367-04

Solid White

A statement, sculptural slice frame with 'televisioni' milling and wider temples for added drama. Gold hardware and base 4 lenses complete the look.