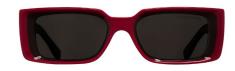

1365-01 Matte Black

1365-02 Matte Brown

A new generation slice frame, with a striking regressive matte milled browline and wide temples. The primary frontal consists of polished acetate, whilst the base and temples have a matte finish, with flush vertical pins.

1367-01 Black

1367-02

Black on Camo

1367-03 Solid Red

1367-04

Solid White

A statement, sculptural slice frame with 'televisioni' milling and wider temples for added drama. Gold hardware and base 4 lenses complete the look.