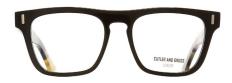

#### 1305

A large, square optical frame with interior 'televisioni' milling from 9mm sheet acetate, shaped from behind for comfort. Flat bridge, a new vertical frontal pin, and pinless temples.

1305-10 Classic Navy Blue

#### 1320

A bold optical frame featuring a straight browline and deep lens shape, with interior 'televisioni' milling for superior comfort and unique design, created from 9mm sheet laminated acetate.

1320-03