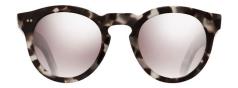

#### **AVAILABLE IN TWO SIZES**

An angular square acetate frame that is cleverly accented to the outside edge. It has tapered temples that are perfectly matched with the metal wire core within and a unique slice keyhole bridge. Available in four colourways and two sizes.

CUTTER AND GROSS

1360-01

1360-02 Classic Dark Tortoiseshell

1360-04

1360-03

Classic Navy Blue

Black on Camo

If you loved the 1289, then the new model 1361 will be right up your street. The lower hinge and the soft square lens shape generously sized at 55mm is ideal for Essilor Eyezen lenses and progressive lenses. The comfortable keyhole bridge measuring 20mm and the gentle taper on the outside edge emphasises the cheekbones resulting in a winning frame.