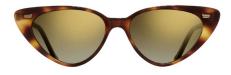

1366-01 Matte Black

1366-02 Matte Brown on Dark Turtle

1366-03 Matte Black on Camo

A gentle sweeping, purrfect cat-eye. Deceptively simple with a full acetate, lightweight design ideal for all-day wear. Fully concealed hardware. Available in a perfect palette of four colourways to suit both cool and warm complexions.