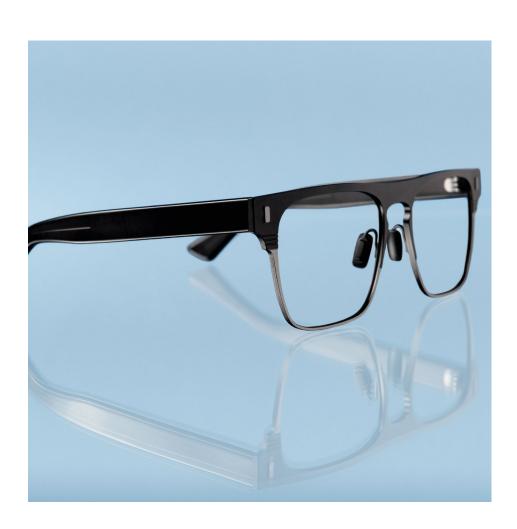

Available in four colourways.

1362-01 Matte Black

1362-02 Classic Dark Tortoiseshell

1362-03 Black on Camo

1362-04 Classic Navy Blue

9

The perfect striking rectangular silhouette, with custom L shaped pins and deeply milled inside for all day comfort. Available in four colourways

1363-01 Matte Black

1363-02 Classic Dark Tortoiseshell

1363-03 Black on Camo

1363-04 Classic Navy Blue

A futuristic, pure form D-frame that is incredibly strong yet ultra-lightweight due to its Italian titanium and acetate combined construction. It has a flattering, elevated bridge and screwless, vulcanised rubber nose pads, plus vertical flat pins and five barrel hinges.