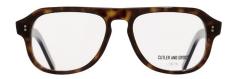

CUTTER AND GROSS

1360-01

1360-02 Classic Dark Tortoiseshell

1360-04

1360-03

Classic Navy Blue

Black on Camo

If you loved the 1289, then the new model 1361 will be right up your street. The lower hinge and the soft square lens shape generously sized at 55mm is ideal for Essilor Eyezen lenses and progressive lenses. The comfortable keyhole bridge measuring 20mm and the gentle taper on the outside edge emphasises the cheekbones resulting in a winning frame.

1361-01 Matte Black

1361-02 Classic Dark Tortoiseshell

1361-03 Black on Camo

1361-04 Classic Navy Blue

To celebrate the 10th anniversary of the 1023, we introduce the 1362. If the 1023 and the 0772 had a love child, this would be it! The simplicity of the 1023 on the outside and sculpting of the 0772 within the inside. It has extra-long arms at 150mm. Flush vertical pins adds gravitas and our largest eye size.