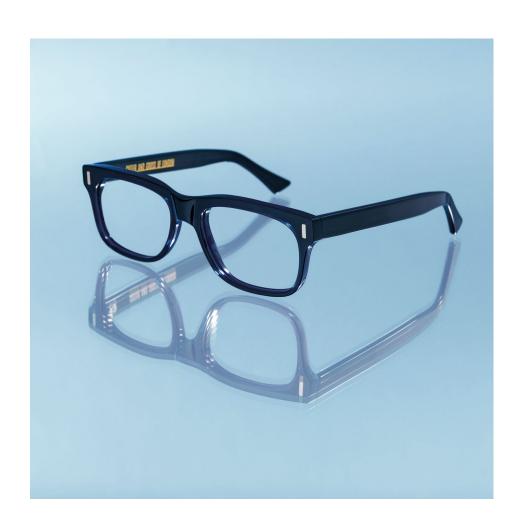

#### **AVAILABLE IN TWO SIZES**

An angular square acetate frame that is cleverly accented to the outside edge. It has tapered temples that are perfectly matched with the metal wire core within and a unique slice keyhole bridge. Available in four colourways and two sizes.

CUTTER AND GROSS

1360-01

1360-02 Classic Dark Tortoiseshell

1360-04

1360-03

Classic Navy Blue

Black on Camo

If you loved the 1289, then the new model 1361 will be right up your street. The lower hinge and the soft square lens shape generously sized at 55mm is ideal for Essilor Eyezen lenses and progressive lenses. The comfortable keyhole bridge measuring 20mm and the gentle taper on the outside edge emphasises the cheekbones resulting in a winning frame.