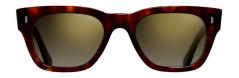

#### 1330

A cat-eye sunglass featuring vintage inspired ribbed pins. Ultrafinne acetate is paired with tonal coloured lenses. Following the success of the intial four colourways, it is now introduced in Havana.

1330-05 Havana