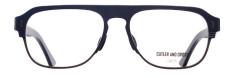

CUTTER AND GROSS

1360-01

1360-02 Classic Dark Tortoiseshell

1360-04

1360-03

Classic Navy Blue

Black on Camo

If you loved the 1289, then the new model 1361 will be right up your street. The lower hinge and the soft square lens shape generously sized at 55mm is ideal for Essilor Eyezen lenses and progressive lenses. The comfortable keyhole bridge measuring 20mm and the gentle taper on the outside edge emphasises the cheekbones resulting in a winning frame.

1361-01 Matte Black

1361-02 Classic Dark Tortoiseshell

1361-03 Black on Camo

1361-04 Classic Navy Blue

To celebrate the 10th anniversary of the 1023, we introduce the 1362. If the 1023 and the 0772 had a love child, this would be it! The simplicity of the 1023 on the outside and sculpting of the 0772 within the inside. It has extra-long arms at 150mm. Flush vertical pins adds gravitas and our largest eye size.