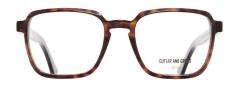

1361-01 Matte Black

1361-02 Classic Dark Tortoiseshell

1361-03 Black on Camo

1361-04 Classic Navy Blue

To celebrate the 10th anniversary of the 1023, we introduce the 1362. If the 1023 and the 0772 had a love child, this would be it! The simplicity of the 1023 on the outside and sculpting of the 0772 within the inside. It has extra-long arms at 150mm. Flush vertical pins adds gravitas and our largest eye size.

Available in four colourways.

1362-01 Matte Black

1362-02 Classic Dark Tortoiseshell

1362-03 Black on Camo

1362-04 Classic Navy Blue

9

The perfect striking rectangular silhouette, with custom L shaped pins and deeply milled inside for all day comfort. Available in four colourways