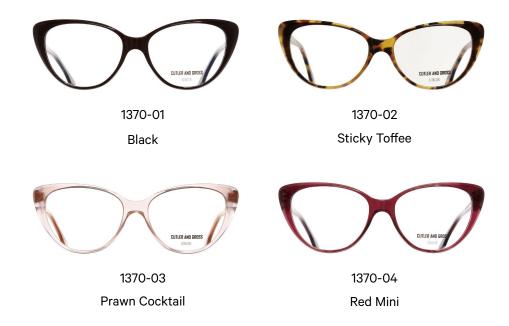

1366-01 Matte Black

1366-02 Matte Brown on Dark Turtle

1366-03 Matte Black on Camo

A gentle sweeping, purrfect cat-eye. Deceptively simple with a full acetate, lightweight design ideal for all-day wear. Fully concealed hardware. Available in a perfect palette of four colourways to suit both cool and warm complexions.