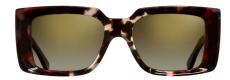

CUTTER AND GROSS

1360-01

1360-02 Classic Dark Tortoiseshell

1360-04

1360-03

Classic Navy Blue

Black on Camo

If you loved the 1289, then the new model 1361 will be right up your street. The lower hinge and the soft square lens shape generously sized at 55mm is ideal for Essilor Eyezen lenses and progressive lenses. The comfortable keyhole bridge measuring 20mm and the gentle taper on the outside edge emphasises the cheekbones resulting in a winning frame.

1361-01 Matte Black

1361-02 Classic Dark Tortoiseshell

1361-03 Black on Camo

1361-04 Classic Navy Blue

To celebrate the 10th anniversary of the 1023, we introduce the 1362. If the 1023 and the 0772 had a love child, this would be it! The simplicity of the 1023 on the outside and sculpting of the 0772 within the inside. It has extra-long arms at 150mm. Flush vertical pins adds gravitas and our largest eye size.