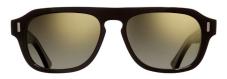

Standout pieces include the new 1367; a unisex slice sunglass with a striking, regressive matte milled brow line and wide temples. Designed with streetwear aficionados in mind, there are four colourways with the most daring options in bright red and striking white. Other exciting additions take form in new titanium designs 1364, 1365 and 1366 in both optical and sun. These futuristic, ultramodern styles, take their shape from existing acetate models but are re-invented with a new combination of titanium and acetate materials, representing the greatest technological developments from within the Cutler and Gross factory.

1367-01 Black

1367-02

Black on Camo

1367-03 Solid Red

1367-04

Solid White

A statement, sculptural slice frame with 'televisioni' milling and wider temples for added drama. Gold hardware and base 4 lenses complete the look.