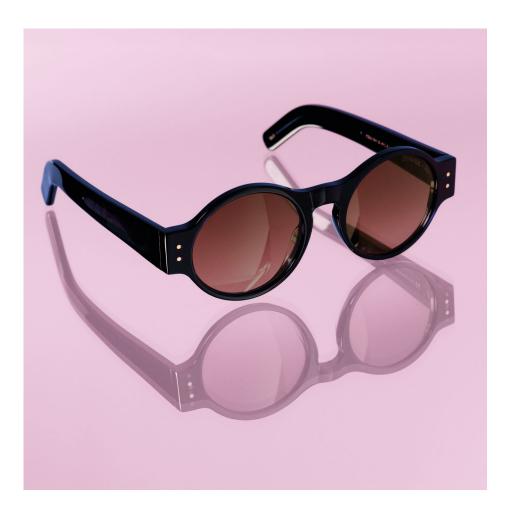

CUTTER AND GROSS

1360-01

1360-02 Classic Dark Tortoiseshell

1360-04

1360-03

Classic Navy Blue

Black on Camo

If you loved the 1289, then the new model 1361 will be right up your street. The lower hinge and the soft square lens shape generously sized at 55mm is ideal for Essilor Eyezen lenses and progressive lenses. The comfortable keyhole bridge measuring 20mm and the gentle taper on the outside edge emphasises the cheekbones resulting in a winning frame.

1361-01 Matte Black

1361-02 Classic Dark Tortoiseshell

1361-03 Black on Camo

1361-04 Classic Navy Blue

To celebrate the 10th anniversary of the 1023, we introduce the 1362. If the 1023 and the 0772 had a love child, this would be it! The simplicity of the 1023 on the outside and sculpting of the 0772 within the inside. It has extra-long arms at 150mm. Flush vertical pins adds gravitas and our largest eye size.