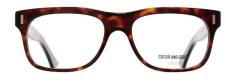

#### **AVAILABLE IN TWO SIZES**

An angular square acetate frame that is cleverly accented to the outside edge. It has tapered temples that are perfectly matched with the metal wire core within and a unique slice keyhole bridge. Available in four colourways and two sizes.

CUTTER AND GROSS

1360-01

1360-02 Classic Dark Tortoiseshell

1360-04

1360-03

Classic Navy Blue

Black on Camo

If you loved the 1289, then the new model 1361 will be right up your street. The lower hinge and the soft square lens shape generously sized at 55mm is ideal for Essilor Eyezen lenses and progressive lenses. The comfortable keyhole bridge measuring 20mm and the gentle taper on the outside edge emphasises the cheekbones resulting in a winning frame.