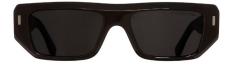

1365-01 Matte Black

1365-02 Matte Brown

A new generation slice frame, with a striking regressive matte milled browline and wide temples. The primary frontal consists of polished acetate, whilst the base and temples have a matte finish, with flush vertical pins.

1367-01 Black

1367-02

Black on Camo

1367-03 Solid Red

1367-04

Solid White

A statement, sculptural slice frame with 'televisioni' milling and wider temples for added drama. Gold hardware and base 4 lenses complete the look.