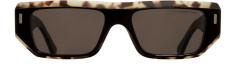

1365-01 Matte Black

1365-02 Matte Brown

A new generation slice frame, with a striking regressive matte milled browline and wide temples. The primary frontal consists of polished acetate, whilst the base and temples have a matte finish, with flush vertical pins.

1367-01 Black

1367-02

Black on Camo

1367-03 Solid Red

1367-04

Solid White

A statement, sculptural slice frame with 'televisioni' milling and wider temples for added drama. Gold hardware and base 4 lenses complete the look.