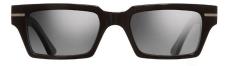

Standout pieces include the new 1367; a unisex slice sunglass with a striking, regressive matte milled brow line and wide temples. Designed with streetwear aficionados in mind, there are four colourways with the most daring options in bright red and striking white. Other exciting additions take form in new titanium designs 1364, 1365 and 1366 in both optical and sun. These futuristic, ultramodern styles, take their shape from existing acetate models but are re-invented with a new combination of titanium and acetate materials, representing the greatest technological developments from within the Cutler and Gross factory.

1367-01 Black

1367-02

Black on Camo

1367-03 Solid Red

1367-04

Solid White

A statement, sculptural slice frame with 'televisioni' milling and wider temples for added drama. Gold hardware and base 4 lenses complete the look.