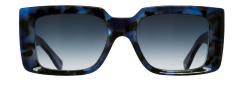

CUTTER AND GROSS

1360-01

1360-02 Classic Dark Tortoiseshell

1360-04

1360-03

Classic Navy Blue

Black on Camo

If you loved the 1289, then the new model 1361 will be right up your street. The lower hinge and the soft square lens shape generously sized at 55mm is ideal for Essilor Eyezen lenses and progressive lenses. The comfortable keyhole bridge measuring 20mm and the gentle taper on the outside edge emphasises the cheekbones resulting in a winning frame.

1361-01 Matte Black

1361-02 Classic Dark Tortoiseshell

1361-03 Black on Camo

1361-04 Classic Navy Blue

To celebrate the 10th anniversary of the 1023, we introduce the 1362. If the 1023 and the 0772 had a love child, this would be it! The simplicity of the 1023 on the outside and sculpting of the 0772 within the inside. It has extra-long arms at 150mm. Flush vertical pins adds gravitas and our largest eye size.