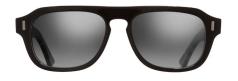

1368-01 Black

1368-02 Shiny Black and Camo

1368-03 Solid Red

1368-04 Sticky Toffee

An oversized, ultra-glamorous square frame with frontal 'televisioni' milling. A beautiful, symmetrical sunglass available in six new colourways.