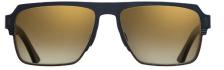

## 1365

The 1320 silhouette is reborn in titanium. With a generous bridge, it is incredibly strong yet ultra-lightweight due to its Italian titanium and acetate combined construction. It has an original, keyhole bridge and screwless, vulcanised rubber nose pads, plus vertical flat pins and five barrel hinges.