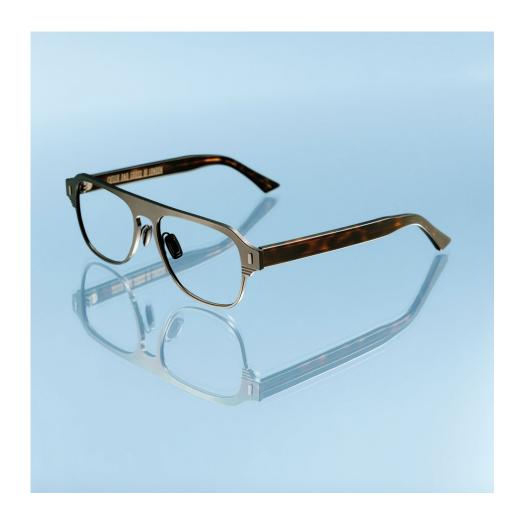

1363-01 Matte Black

1363-02 Classic Dark Tortoiseshell

1363-03 Black on Camo

1363-04 Classic Navy Blue

A futuristic, pure form D-frame that is incredibly strong yet ultra-lightweight due to its Italian titanium and acetate combined construction. It has a flattering, elevated bridge and screwless, vulcanised rubber nose pads, plus vertical flat pins and five barrel hinges.

1364-01 Matte Black

1364-02 Matte Brown on Dark Turtle

1364-03 Matte Black on Camo

The ultra-modern, newest addition to the 0822 family. It is incredibly strong yet ultra-lightweight due to its Italian titanium and acetate combined construction. It has an original keyhole bridge and screwless, vulcanised rubber nose pads plus vertical flat pins and five barrel hinges.

Black

1363-02

Classic Dark Tortoiseshell

A futuristic, pure form D-frame that is incredibly strong yet ultra-lightweight due to its Italian titanium and acetate combined construction. With a flattering, elevated bridge and screwless, vulcanised rubber nose pads, plus vertical flat pins and five barrel hinges.