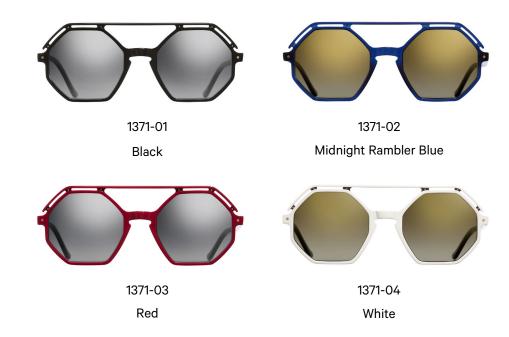

1369-01 Black

1369-02 Sticky Toffee

1369-03 Black and Aztec Gold

1369-04 Black on Horn

1369-05 Red Summer of '69

1369-06 Space Oddity Blue

A striking, modern hexagonal sunglass inspired by Le Corbusier's Chandigarh building, where the roof appears to float above the support of six pillars.

Modernity and tradition are fused with its classic keyhole bridge and gold studded hardware.

A modern take on a classic round design with a soft keyhole bridge, integrated crystal acetate nose pads and wide temples.