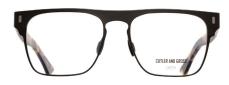

1365-01 Matte Black

1365-02 Matte Brown

A new generation slice frame, with a striking regressive matte milled browline and wide temples. The primary frontal consists of polished acetate, whilst the base and temples have a matte finish, with flush vertical pins.

1367-01 Black

1367-02

Black on Camo

1367-03 Solid Red

1367-04

Solid White

A statement, sculptural slice frame with 'televisioni' milling and wider temples for added drama. Gold hardware and base 4 lenses complete the look.