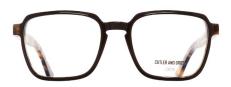

Available in four colourways.

1362-01 Matte Black

1362-02 Classic Dark Tortoiseshell

1362-03 Black on Camo

1362-04 Classic Navy Blue

9

The perfect striking rectangular silhouette, with custom L shaped pins and deeply milled inside for all day comfort. Available in four colourways

1363-01 Matte Black

1363-02 Classic Dark Tortoiseshell

1363-03 Black on Camo

1363-04 Classic Navy Blue

A futuristic, pure form D-frame that is incredibly strong yet ultra-lightweight due to its Italian titanium and acetate combined construction. It has a flattering, elevated bridge and screwless, vulcanised rubber nose pads, plus vertical flat pins and five barrel hinges.