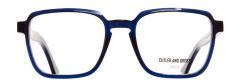

#### **AVAILABLE IN TWO SIZES**

An angular square acetate frame that is cleverly accented to the outside edge. It has tapered temples that are perfectly matched with the metal wire core within and a unique slice keyhole bridge. Available in four colourways and two sizes.

CUTTER AND GROSS

1360-01

1360-02 Classic Dark Tortoiseshell

1360-04

1360-03

Classic Navy Blue

Black on Camo

If you loved the 1289, then the new model 1361 will be right up your street. The lower hinge and the soft square lens shape generously sized at 55mm is ideal for Essilor Eyezen lenses and progressive lenses. The comfortable keyhole bridge measuring 20mm and the gentle taper on the outside edge emphasises the cheekbones resulting in a winning frame.