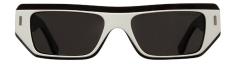

1365-01 Matte Black

1365-02 Matte Brown

A new generation slice frame, with a striking regressive matte milled browline and wide temples. The primary frontal consists of polished acetate, whilst the base and temples have a matte finish, with flush vertical pins.

1367-01 Black

1367-02

Black on Camo

1367-03 Solid Red

1367-04

Solid White

A statement, sculptural slice frame with 'televisioni' milling and wider temples for added drama. Gold hardware and base 4 lenses complete the look.