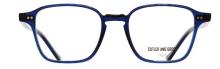

#### **AVAILABLE IN TWO SIZES**

An angular square acetate frame that is cleverly accented to the outside edge. It has tapered temples that are perfectly matched with the metal wire core within and a unique slice keyhole bridge. Available in four colourways and two sizes.

CUTTER AND GROSS

1360-01

1360-02 Classic Dark Tortoiseshell

1360-04

1360-03

Classic Navy Blue

Black on Camo

If you loved the 1289, then the new model 1361 will be right up your street. The lower hinge and the soft square lens shape generously sized at 55mm is ideal for Essilor Eyezen lenses and progressive lenses. The comfortable keyhole bridge measuring 20mm and the gentle taper on the outside edge emphasises the cheekbones resulting in a winning frame.