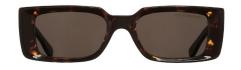

#### 1319

An iconic square optical frame featuring a heavy brow and tapered temple. it is from the same style group as the 0772.

1319-06 Black on Camo

1319-07 Black