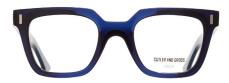

CUTTER AND GROSS

1360-01

1360-02 Classic Dark Tortoiseshell

1360-04

1360-03

Classic Navy Blue

Black on Camo

If you loved the 1289, then the new model 1361 will be right up your street. The lower hinge and the soft square lens shape generously sized at 55mm is ideal for Essilor Eyezen lenses and progressive lenses. The comfortable keyhole bridge measuring 20mm and the gentle taper on the outside edge emphasises the cheekbones resulting in a winning frame.

1361-01 Matte Black

1361-02 Classic Dark Tortoiseshell

1361-03 Black on Camo

1361-04 Classic Navy Blue

To celebrate the 10th anniversary of the 1023, we introduce the 1362. If the 1023 and the 0772 had a love child, this would be it! The simplicity of the 1023 on the outside and sculpting of the 0772 within the inside. It has extra-long arms at 150mm. Flush vertical pins adds gravitas and our largest eye size.