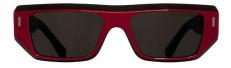

1365-01 Matte Black

1365-02 Matte Brown

A new generation slice frame, with a striking regressive matte milled browline and wide temples. The primary frontal consists of polished acetate, whilst the base and temples have a matte finish, with flush vertical pins.

1367-01 Black

1367-02

Black on Camo

1367-03 Solid Red

1367-04

Solid White

A statement, sculptural slice frame with 'televisioni' milling and wider temples for added drama. Gold hardware and base 4 lenses complete the look.