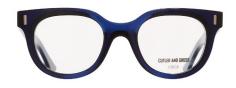

#### **AVAILABLE IN TWO SIZES**

An angular square acetate frame that is cleverly accented to the outside edge. It has tapered temples that are perfectly matched with the metal wire core within and a unique slice keyhole bridge. Available in four colourways and two sizes.

CUTTER AND GROSS

1360-01

1360-02 Classic Dark Tortoiseshell

1360-04

1360-03

Classic Navy Blue

Black on Camo

If you loved the 1289, then the new model 1361 will be right up your street. The lower hinge and the soft square lens shape generously sized at 55mm is ideal for Essilor Eyezen lenses and progressive lenses. The comfortable keyhole bridge measuring 20mm and the gentle taper on the outside edge emphasises the cheekbones resulting in a winning frame.