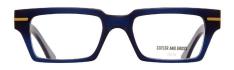

CUTTER AND GROSS

1360-01

1360-02 Classic Dark Tortoiseshell

1360-04

1360-03

Classic Navy Blue

Black on Camo

If you loved the 1289, then the new model 1361 will be right up your street. The lower hinge and the soft square lens shape generously sized at 55mm is ideal for Essilor Eyezen lenses and progressive lenses. The comfortable keyhole bridge measuring 20mm and the gentle taper on the outside edge emphasises the cheekbones resulting in a winning frame.