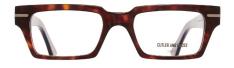

CUTTER AND GROSS

1360-01

1360-02 Classic Dark Tortoiseshell

1360-04

1360-03

Classic Navy Blue

Black on Camo

If you loved the 1289, then the new model 1361 will be right up your street. The lower hinge and the soft square lens shape generously sized at 55mm is ideal for Essilor Eyezen lenses and progressive lenses. The comfortable keyhole bridge measuring 20mm and the gentle taper on the outside edge emphasises the cheekbones resulting in a winning frame.