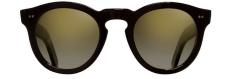

Available in four colourways.

1362-01 Matte Black

1362-02 Classic Dark Tortoiseshell

1362-03 Black on Camo

1362-04 Classic Navy Blue

9

The perfect striking rectangular silhouette, with custom L shaped pins and deeply milled inside for all day comfort. Available in four colourways

1363-01 Matte Black

1363-02 Classic Dark Tortoiseshell

1363-03 Black on Camo

1363-04 Classic Navy Blue

A futuristic, pure form D-frame that is incredibly strong yet ultra-lightweight due to its Italian titanium and acetate combined construction. It has a flattering, elevated bridge and screwless, vulcanised rubber nose pads, plus vertical flat pins and five barrel hinges.