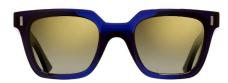

#### 1320

A bold optical frame featuring a straight browline and deep lens shape, with interior 'televisioni' milling for superior comfort and unique design, created from 9mm sheet laminated acetate.

1320-03

## 1365

The 1320 silhouette is reborn in titanium. With a generous bridge, it is incredibly strong yet ultra-lightweight due to its Italian titanium and acetate combined construction. It has an original, keyhole bridge and screwless, vulcanised rubber nose pads, plus vertical flat pins and five barrel hinges.