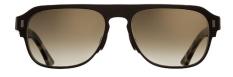

#### SUNGLASSES

**NEW STYLES** 

SPRING / SUMMER 2020

The perfect striking rectangular silhouette, with custom L-shaped pins and deeply milled interior for all day comfort. Available in two colourways.

1363-01

Black

1363-02

Classic Dark Tortoiseshell

A futuristic, pure form D-frame that is incredibly strong yet ultra-lightweight due to its Italian titanium and acetate combined construction. With a flattering, elevated bridge and screwless, vulcanised rubber nose pads, plus vertical flat pins and five barrel hinges.