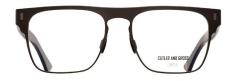

1365-01 Matte Black

1365-02 Matte Brown

A new generation slice frame, with a striking regressive matte milled browline and wide temples. The primary frontal consists of polished acetate, whilst the base and temples have a matte finish, with flush vertical pins.

1367-01 Black

1367-02

Black on Camo

1367-03 Solid Red

1367-04

Solid White

A statement, sculptural slice frame with 'televisioni' milling and wider temples for added drama. Gold hardware and base 4 lenses complete the look.