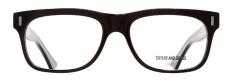

#### **AVAILABLE IN TWO SIZES**

An angular square acetate frame that is cleverly accented to the outside edge. It has tapered temples that are perfectly matched with the metal wire core within and a unique slice keyhole bridge. Available in four colourways and two sizes.

CUTTER AND GROSS

1360-01

1360-02 Classic Dark Tortoiseshell

1360-04

1360-03

Classic Navy Blue

Black on Camo

If you loved the 1289, then the new model 1361 will be right up your street. The lower hinge and the soft square lens shape generously sized at 55mm is ideal for Essilor Eyezen lenses and progressive lenses. The comfortable keyhole bridge measuring 20mm and the gentle taper on the outside edge emphasises the cheekbones resulting in a winning frame.