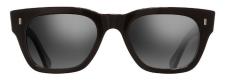

1365-01 Matte Black

1365-02 Matte Brown

A new generation slice frame, with a striking regressive matte milled browline and wide temples. The primary frontal consists of polished acetate, whilst the base and temples have a matte finish, with flush vertical pins.

1367-01 Black

1367-02

Black on Camo

1367-03 Solid Red

1367-04

Solid White

A statement, sculptural slice frame with 'televisioni' milling and wider temples for added drama. Gold hardware and base 4 lenses complete the look.