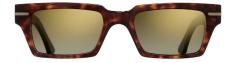

CUTTER AND GROSS

1360-01

1360-02 Classic Dark Tortoiseshell

1360-04

1360-03

Classic Navy Blue

Black on Camo

If you loved the 1289, then the new model 1361 will be right up your street. The lower hinge and the soft square lens shape generously sized at 55mm is ideal for Essilor Eyezen lenses and progressive lenses. The comfortable keyhole bridge measuring 20mm and the gentle taper on the outside edge emphasises the cheekbones resulting in a winning frame.