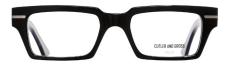

Available in four colourways.

1362-01 Matte Black

1362-02 Classic Dark Tortoiseshell

1362-03 Black on Camo

1362-04 Classic Navy Blue

9

The perfect striking rectangular silhouette, with custom L shaped pins and deeply milled inside for all day comfort. Available in four colourways

1363-01 Matte Black

1363-02 Classic Dark Tortoiseshell

1363-03 Black on Camo

1363-04 Classic Navy Blue

A futuristic, pure form D-frame that is incredibly strong yet ultra-lightweight due to its Italian titanium and acetate combined construction. It has a flattering, elevated bridge and screwless, vulcanised rubber nose pads, plus vertical flat pins and five barrel hinges.