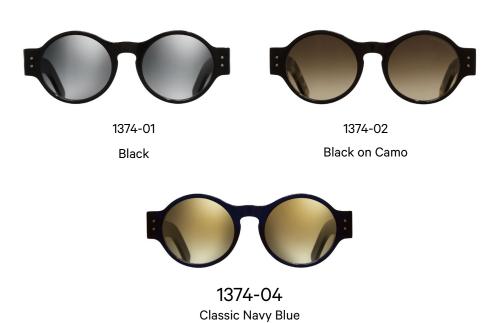

Modernity and tradition are fused with its classic keyhole bridge and gold studded hardware.

A modern take on a classic round design with a soft keyhole bridge, integrated crystal acetate nose pads and wide temples.