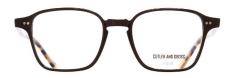

CUTTER AND GROSS

1360-01

1360-02 Classic Dark Tortoiseshell

1360-04

1360-03

Classic Navy Blue

Black on Camo

If you loved the 1289, then the new model 1361 will be right up your street. The lower hinge and the soft square lens shape generously sized at 55mm is ideal for Essilor Eyezen lenses and progressive lenses. The comfortable keyhole bridge measuring 20mm and the gentle taper on the outside edge emphasises the cheekbones resulting in a winning frame.

1361-01 Matte Black

1361-02 Classic Dark Tortoiseshell

1361-03 Black on Camo

1361-04 Classic Navy Blue

To celebrate the 10th anniversary of the 1023, we introduce the 1362. If the 1023 and the 0772 had a love child, this would be it! The simplicity of the 1023 on the outside and sculpting of the 0772 within the inside. It has extra-long arms at 150mm. Flush vertical pins adds gravitas and our largest eye size.