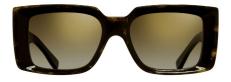

1367-01 Black

1367-02

Black on Camo

1367-03 Solid Red

1367-04

Solid White

A statement, sculptural slice frame with 'televisioni' milling and wider temples for added drama. Gold hardware and base 4 lenses complete the look.