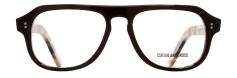

#### **AVAILABLE IN TWO SIZES**

An angular square acetate frame that is cleverly accented to the outside edge. It has tapered temples that are perfectly matched with the metal wire core within and a unique slice keyhole bridge. Available in four colourways and two sizes.

CUTTER AND GROSS

1360-01

1360-02 Classic Dark Tortoiseshell

1360-04

1360-03

Classic Navy Blue

Black on Camo

If you loved the 1289, then the new model 1361 will be right up your street. The lower hinge and the soft square lens shape generously sized at 55mm is ideal for Essilor Eyezen lenses and progressive lenses. The comfortable keyhole bridge measuring 20mm and the gentle taper on the outside edge emphasises the cheekbones resulting in a winning frame.