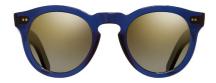

CUTTER AND GROSS

1360-01

1360-02 Classic Dark Tortoiseshell

1360-04

1360-03

Classic Navy Blue

Black on Camo

If you loved the 1289, then the new model 1361 will be right up your street. The lower hinge and the soft square lens shape generously sized at 55mm is ideal for Essilor Eyezen lenses and progressive lenses. The comfortable keyhole bridge measuring 20mm and the gentle taper on the outside edge emphasises the cheekbones resulting in a winning frame.

1361-01 Matte Black

1361-02 Classic Dark Tortoiseshell

1361-03 Black on Camo

1361-04 Classic Navy Blue

To celebrate the 10th anniversary of the 1023, we introduce the 1362. If the 1023 and the 0772 had a love child, this would be it! The simplicity of the 1023 on the outside and sculpting of the 0772 within the inside. It has extra-long arms at 150mm. Flush vertical pins adds gravitas and our largest eye size.