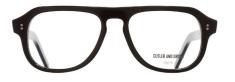

# 0822V3

An iconic, timeless aviator optical frame which is a larger version of the 0822, featuring a flat bridge and classic round pins.

0822V3B Black 0822V3BOC Black on Camo

0822V3DT07 Dark Turtle