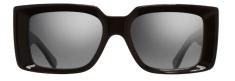

1368-01 Black

1368-02 Shiny Black and Camo

1368-03 Solid Red

1368-04 Sticky Toffee

An oversized, ultra-glamorous square frame with frontal 'televisioni' milling. A beautiful, symmetrical sunglass available in six new colourways.

1369-01 Black

1369-02 Sticky Toffee

1369-03 Black and Aztec Gold

1369-04 Black on Horn

1369-05 Red Summer of '69

1369-06 Space Oddity Blue

A striking, modern hexagonal sunglass inspired by Le Corbusier's Chandigarh building, where the roof appears to float above the support of six pillars.