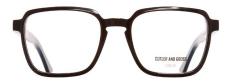

CUTTER AND GROSS

1360-01

1360-02 Classic Dark Tortoiseshell

1360-04

1360-03

Classic Navy Blue

Black on Camo

If you loved the 1289, then the new model 1361 will be right up your street. The lower hinge and the soft square lens shape generously sized at 55mm is ideal for Essilor Eyezen lenses and progressive lenses. The comfortable keyhole bridge measuring 20mm and the gentle taper on the outside edge emphasises the cheekbones resulting in a winning frame.

1361-01 Matte Black

1361-02 Classic Dark Tortoiseshell

1361-03 Black on Camo

1361-04 Classic Navy Blue

To celebrate the 10th anniversary of the 1023, we introduce the 1362. If the 1023 and the 0772 had a love child, this would be it! The simplicity of the 1023 on the outside and sculpting of the 0772 within the inside. It has extra-long arms at 150mm. Flush vertical pins adds gravitas and our largest eye size.