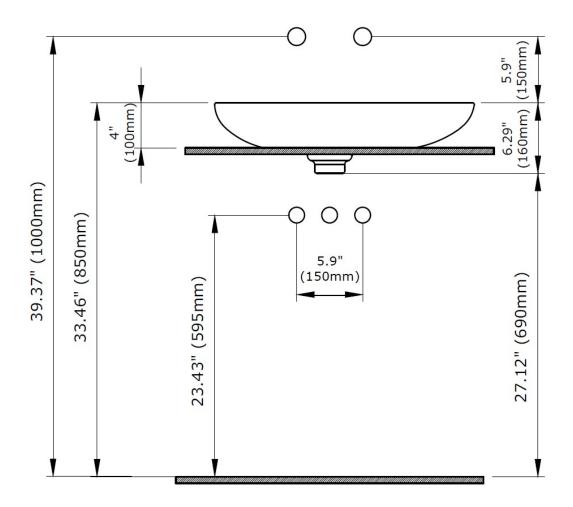

#### **DIMENSIONS**

#### **NOMINAL DIMENSIONS**

22.8" x 14.5" x 4" (580 mm x 370 mm x 100 mm)

#### NOTES:

Refer to installation instructions supplied with bathroom sink for installation.

**CAUTION:** Sink is heavy! Installer must provide proper reinforcement for all counters where sink will be installed.