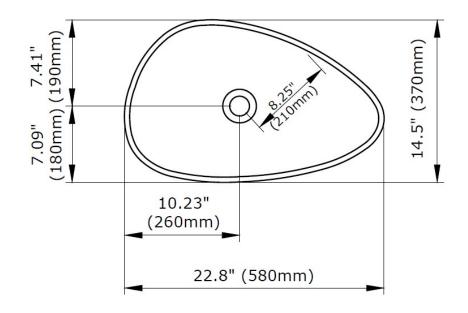

#### **DIMENSIONS**

#### **NOMINAL DIMENSIONS**

22.8" x 14.5" x 4" (580 mm x 370 mm x 100 mm)