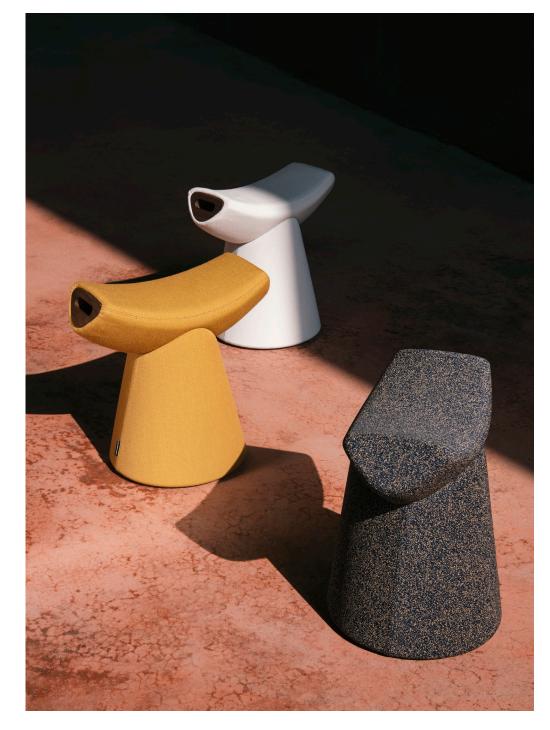

LA MANUFACTURE
Gardian – Stool
Design by Patrick Norguet

For the **Gardian** stool by designer Patrick Norguet, the concept of seating was reduced to its most minimal expression, reaching the greatest simplicity possible.

A movable piece of furniture designed for occasional use and to be useful in any sort of context: at work or by a bedside, around a dining table or behind a desk.

Inspired by totemic headrests from Africa, it is reduced here to its most elementary function: supporting the body in a seated position. Its design borrows from the proud head of bull herds, while its name is a direct reference to the men who keep them, the gardians of Camargue.

**COLORS** 

Upholstery:

MATERIALS AND FINISHES

Upholstery: Fabric or leather

Handle: (\*) Noce Canaletto solid wood

LA MANUFACTURE

La Manufacture is a brand where design and fashion collide. A brand where a certain je ne sais quoi of French allure meets the best Italian craftsmanship. A certain idea of French lifestyle (re) interpreted by world-renowned international designers. Each collection will highlight worldclass craftsmanship, timeless aesthetics and enduring quality.