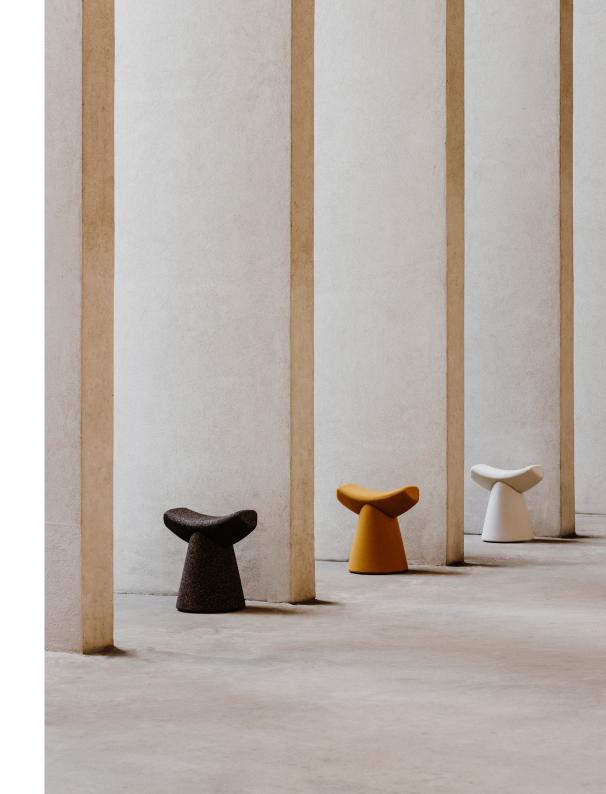

LA MANUFACTURE
Gardian – Stool
Design by Patrick Norguet

For the **Gardian** stool by designer Patrick Norguet, the concept of seating was reduced to its most minimal expression, reaching the greatest simplicity possible.

A movable piece of furniture designed for occasional use and to be useful in any sort of context: at work or by a bedside, around a dining table or behind a desk.

Inspired by totemic headrests from Africa, it is reduced here to its most elementary function: supporting the body in a seated position. Its design borrows from the proud head of bull herds, while its name is a direct reference to the men who keep them, the gardians of Camargue.