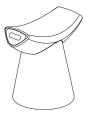

## VARIANTS AND SIZES

With handle (\*) Size: W511xD347xH498mm W20" 1/8 xD13" 3/8 xH 19" 1/2

Without handle Size: W511xD347xH498mm W20" 1/8 xD13" 3/8 xH 19" 1/2

PATRICK NORGUET

Patrick Norguet approaches objects and design from a graphical perspective. Since childhood, he has preferred sketchbooks to textbooks, filling them up with sketches and drawings. A "handson" approach of industry and design studies in Paris (ESDI) mark the unusual profile of this constructive rebel. His career underwent a dramatic change in 2000 when Giulio Cappellini spotted his now famous Rainbow Chair.