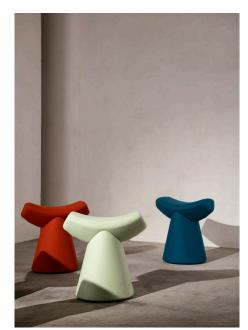

LA MANUFACTURE
Gardian – Stool
Design by Patrick Norguet

For the **Gardian** stool by designer Patrick Norguet, the concept of seating was reduced to its most minimal expression, reaching the greatest simplicity possible.

A movable piece of furniture designed for occasional use and to be useful in any sort of context: at work or by a bedside, around a dining table or behind a desk.

Inspired by totemic headrests from Africa, it is reduced here to its most elementary function: supporting the body in a seated position. Its design borrows from the proud head of bull herds, while its name is a direct reference to the men who keep them, the gardians of Camargue.