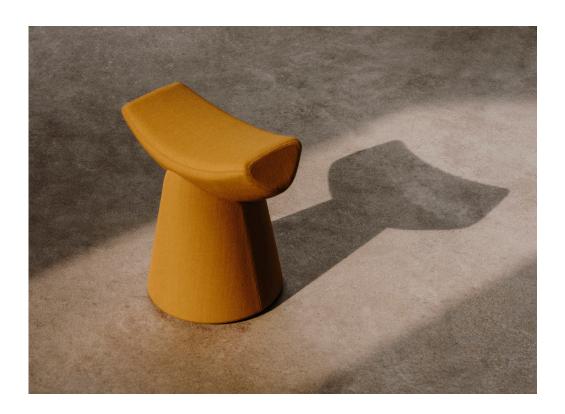

LA MANUFACTURE
Gardian – Stool
Design by Patrick Norguet

For the **Gardian** stool by designer Patrick Norguet, the concept of seating was reduced to its most minimal expression, reaching the greatest simplicity possible.

A movable piece of furniture designed for occasional use and to be useful in any sort of context: at work or by a bedside, around a dining table or behind a desk.

Inspired by totemic headrests from Africa, it is reduced here to its most elementary function: supporting the body in a seated position. Its design borrows from the proud head of bull herds, while its name is a direct reference to the men who keep them, the gardians of Camargue.