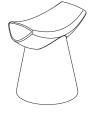

LA MANUFACTURE
Gardian – Stool
Design by Patrick Norguet

For the **Gardian** stool by designer Patrick Norguet, the concept of seating was reduced to its most minimal expression, reaching the greatest simplicity possible.

A movable piece of furniture designed for occasional use and to be useful in any sort of context: at work or by a bedside, around a dining table or behind a desk.

Inspired by totemic headrests from Africa, it is reduced here to its most elementary function: supporting the body in a seated position. Its design borrows from the proud head of bull herds, while its name is a direct reference to the men who keep them, the gardians of Camargue.

## VARIANTS AND SIZES

With handle (\*) Size: W511xD347xH498mm W20" 1/8 xD13" 3/8 xH 19" 1/2

Without handle Size: W511xD347xH498mm W20" 1/8 xD13" 3/8 xH 19" 1/2

PATRICK NORGUET

Patrick Norguet approaches objects and design from a graphical perspective. Since childhood, he has preferred sketchbooks to textbooks, filling them up with sketches and drawings. A "handson" approach of industry and design studies in Paris (ESDI) mark the unusual profile of this constructive rebel. His career underwent a dramatic change in 2000 when Giulio Cappellini spotted his now famous Rainbow Chair.