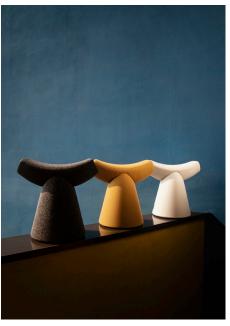

LA MANUFACTURE
Gardian – Stool
Design by Patrick Norguet

For the **Gardian** stool by designer Patrick Norguet, the concept of seating was reduced to its most minimal expression, reaching the greatest simplicity possible.

A movable piece of furniture designed for occasional use and to be useful in any sort of context: at work or by a bedside, around a dining table or behind a desk.

Inspired by totemic headrests from Africa, it is reduced here to its most elementary function: supporting the body in a seated position. Its design borrows from the proud head of bull herds, while its name is a direct reference to the men who keep them, the gardians of Camargue.