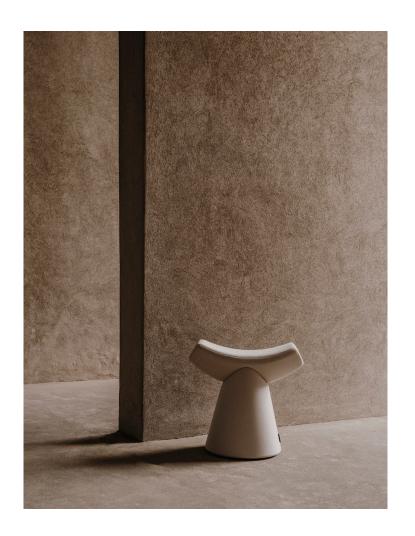

LA MANUFACTURE
Gardian – Stool
Design by Patrick Norguet

For the **Gardian** stool by designer Patrick Norguet, the concept of seating was reduced to its most minimal expression, reaching the greatest simplicity possible.

A movable piece of furniture designed for occasional use and to be useful in any sort of context: at work or by a bedside, around a dining table or behind a desk.

Inspired by totemic headrests from Africa, it is reduced here to its most elementary function: supporting the body in a seated position. Its design borrows from the proud head of bull herds, while its name is a direct reference to the men who keep them, the gardians of Camargue.