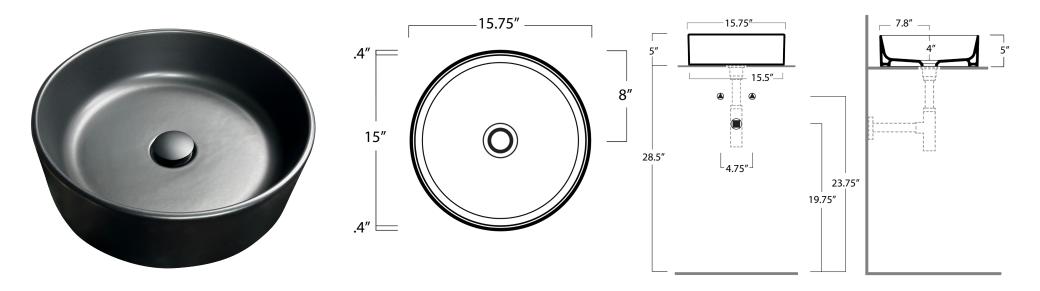

## **Regatta Collection**

ROUND COUNTER TOP BASIN Model: RC4011 MB "Vico"

| Overall Dimensions | Interior Bowl | Exterior Base | Interior Depth | Drain Dimensions |
|--------------------|---------------|---------------|----------------|------------------|
| 15.75" x 15" x 5"  | 15"           | 15.5"         | 4"             | 1. <i>7</i> 5″   |