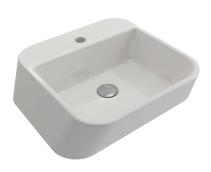

### Lavatory

#### **FEATURES**

- Fine fireclay construction
- Single hole
- Vessel Lavatory
- No overflow
- Standard USA drain size