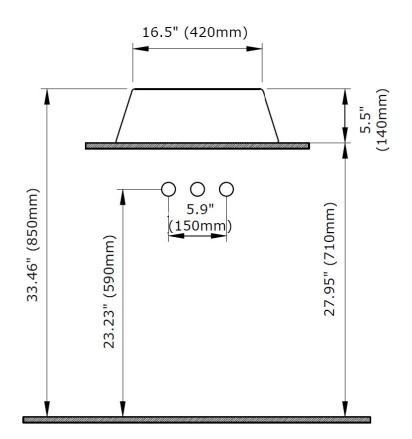

#### **DIMENSIONS**

**NOMINAL DIMENSIONS** 

20"x 16.5" x 5.5" (505 x 420 x 140 mm)