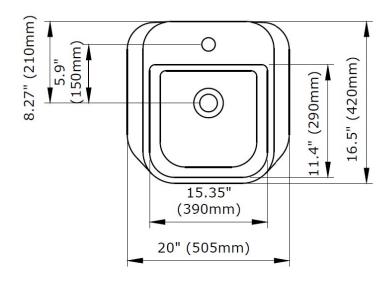

#### **DIMENSIONS**

**NOMINAL DIMENSIONS** 

20"x 16.5" x 5.5" (505 x 420 x 140 mm)