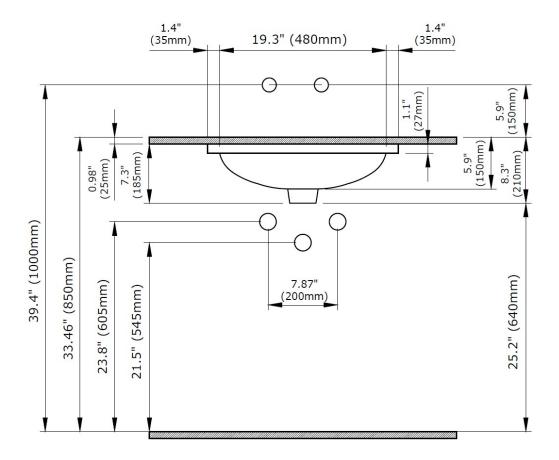

#### **DIMENSIONS**

**NOMINAL DIMENSIONS** including lip 21.65"x 16.14" x 7.3" (550 x 410 x 185 mm)

#### NOTES:

Refer to installation instructions supplied with bathroom sink for wall mount, countertop or console leg installations.

**CAUTION:** Sink is heavy! Installer must provide adequate reinforcement for all load-bearing supports in accordance with installation instructions supplied with bathroom sink.