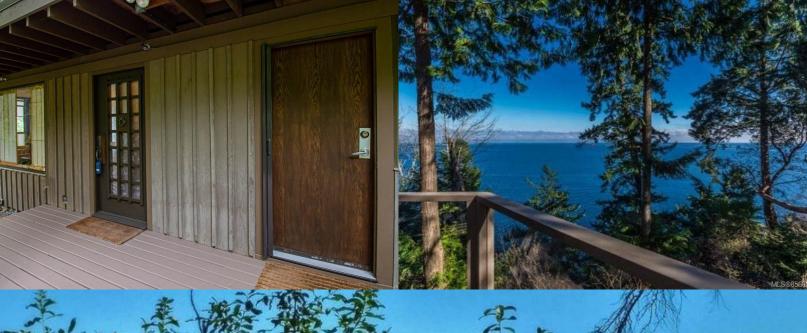

## 3522 STEPHENSON POINT RD NANAIMO BC V9T 1K2

Architecturally designed residence on a beautiful and rare oceanfront property in Nanaimo's exclusive Stephenson Point neighbourhood. .44 acre of private waterfront all looking eastward over the Five Finger Islands towards Vancouver, Coastal Mountains and beyond. Only minutes from the city yet so private. This property is backdropped by Planta Park so its seclusion will be maintained forever. This unique home offers 3 bedrooms and 2 bathrooms upstairs, along with the potential to design the 1682 SF of unfinished downstairs area as extra bedrooms, studio, office or develop a full suite. 220 wired workshop down, solid construction throughout. Updated kitchen faces the view, bamboo and tile flooring throughout, very modern lines for its age, classic Frank Lloyd Wrights inspired beams an cedar accents. Full unfinished basement with concrete floor, great woodstove as additional heat. Detached pottery kiln/shed plus large in-home workshop, 220 wiring. Msmts approximate, verify if important.