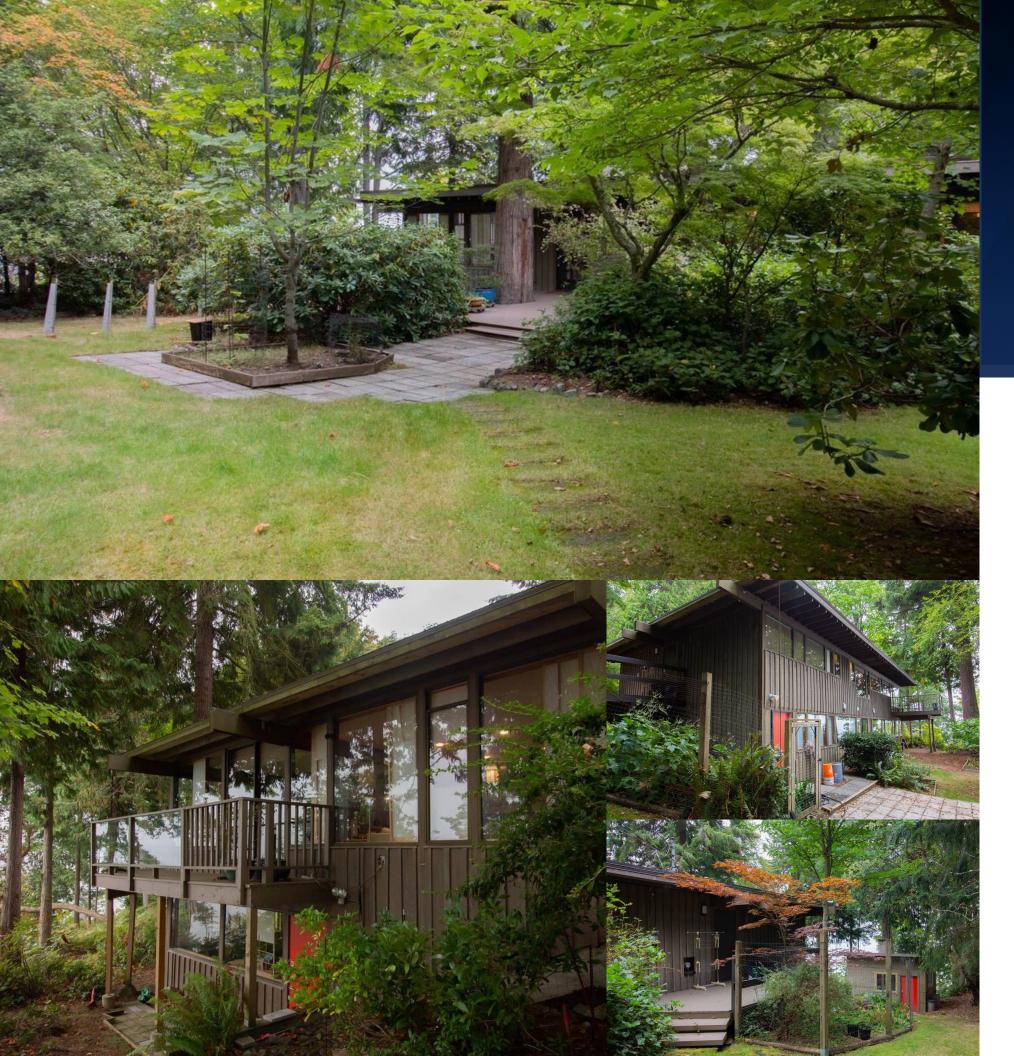

## 3522 STEPHENSON POINT RD NANAIMO BC V9T 1K2

Architecturally designed residence on a beautiful and rare oceanfront property in Nanaimo's exclusive Stephenson Point neighbourhood. .44 acre of private waterfront all looking eastward over the Five Finger Islands towards Vancouver, Coastal Mountains and beyond. Only minutes from the city yet so private. This property is backdropped by Planta Park so its seclusion will be maintained forever. This unique home offers 3 bedrooms and 2 bathrooms upstairs, along with the potential to design the 1682 SF of unfinished downstairs area as extra bedrooms, studio, office or develop a full suite. 220 wired workshop down, solid construction throughout. Updated kitchen faces the view, bamboo and tile flooring throughout, very modern lines for its age, classic Frank Lloyd Wrights inspired beams an cedar accents. Full unfinished basement with concrete floor, great woodstove as additional heat. Detached pottery kiln/shed plus large in-home workshop, 220 wiring. Msmts approximate, verify if important.