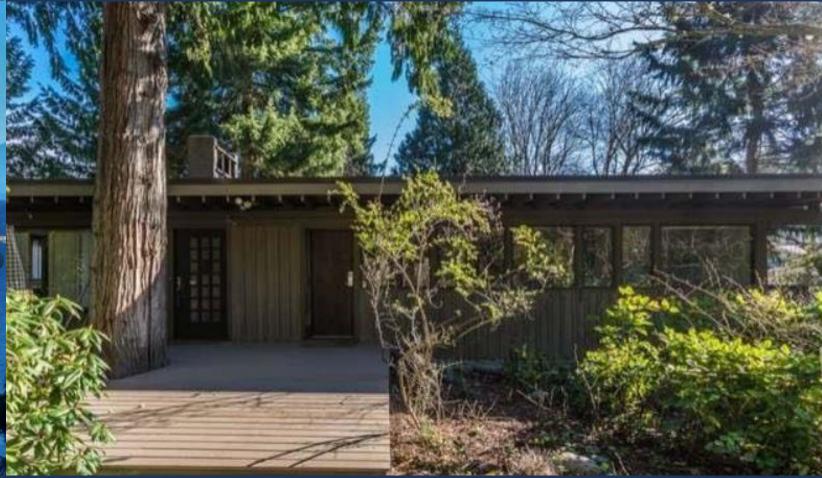

## 3522 STEPHENSON POINT RD NANAIMO BC V9T 1K2

Architecturally designed residence on a beautiful and rare oceanfront property in Nanaimo's exclusive Stephenson Point neighbourhood. .44 acre of private waterfront all looking eastward over the Five Finger Islands towards Vancouver, Coastal Mountains and beyond. Only minutes from the city yet so private. This property is backdropped by Planta Park so its seclusion will be maintained forever. This unique home offers 3 bedrooms and 2 bathrooms upstairs, along with the potential to design the 1682 SF of unfinished downstairs area as extra bedrooms, studio, office or develop a full suite. 220 wired workshop down, solid construction throughout. Updated kitchen faces the view, bamboo and tile flooring throughout, very modern lines for its age, classic Frank Lloyd Wrights inspired beams an cedar accents. Full unfinished basement with concrete floor, great woodstove as additional heat. Detached pottery kiln/shed plus large in-home workshop, 220 wiring. Msmts approximate, verify if important.