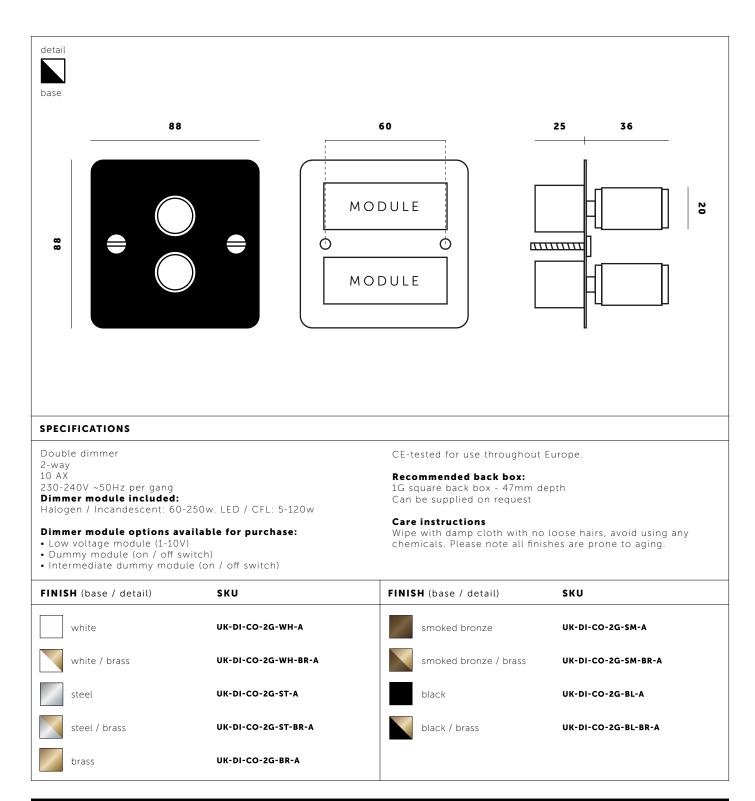

#### DIMMER SWITCH

A dimmer switch made from solid metal with a diamond-cut knurled knob to feel amazing with every touch. The dimmer is finished with a flat plate and our signature solid metal penny buttons. Choose between Premium & Standard dimmer controls, read more on the following pages.

> busterandpunch.com info@busterandpunch.com

**1G DIMMER SWITCH** 

**2G DIMMER SWITCH** 