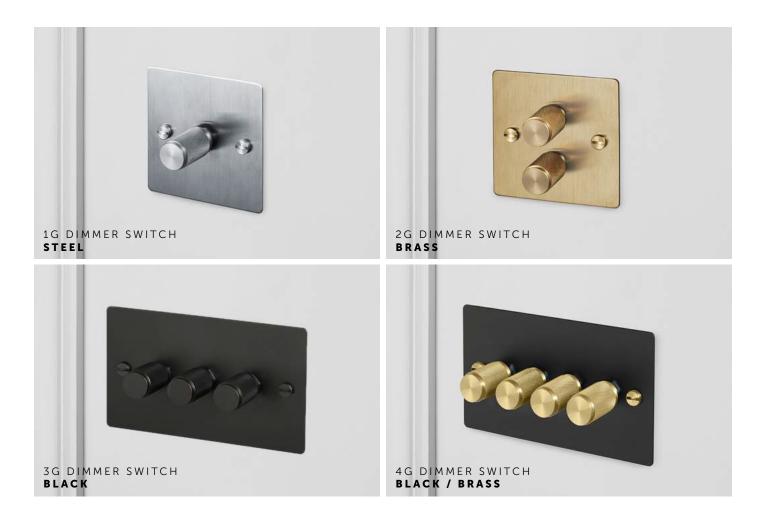

#### DIMMER SWITCH

A dimmer switch made from solid metal with a diamond-cut knurled knob to feel amazing with every touch. The dimmer is finished with a flat plate and our signature solid metal penny buttons. Choose between Premium & Standard dimmer controls, read more on the following pages.

> busterandpunch.com info@busterandpunch.com

**1G DIMMER SWITCH** 

**2G DIMMER SWITCH** 

## **3G DIMMER SWITCH**

## 4G DIMMER SWITCH