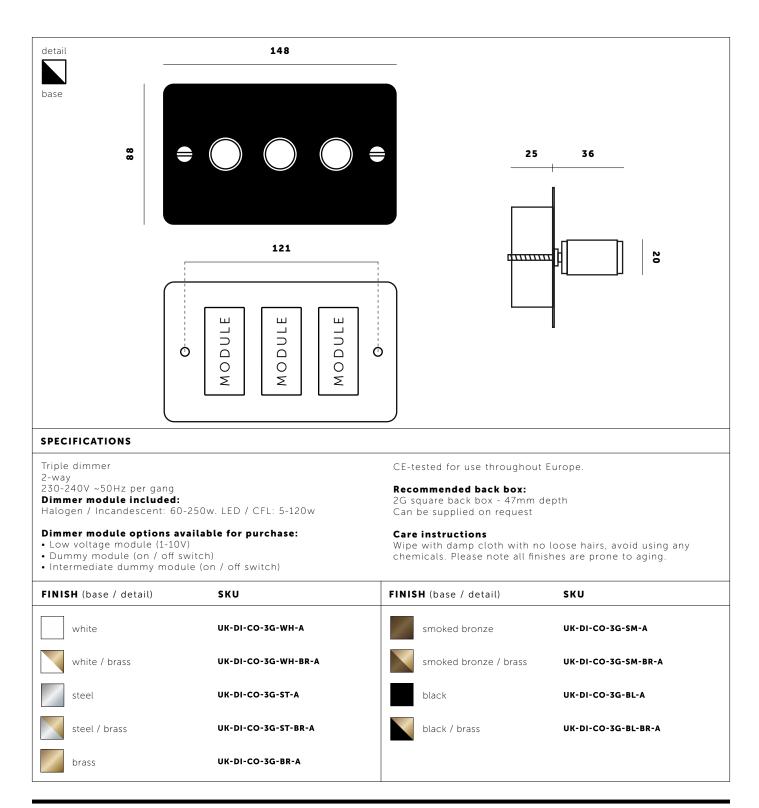

#### DIMMER SWITCH

A dimmer switch made from solid metal with a diamond-cut knurled knob to feel amazing with every touch. The dimmer is finished with a flat plate and our signature solid metal penny buttons. Choose between Premium & Standard dimmer controls, read more on the following pages.

## **3G DIMMER SWITCH**