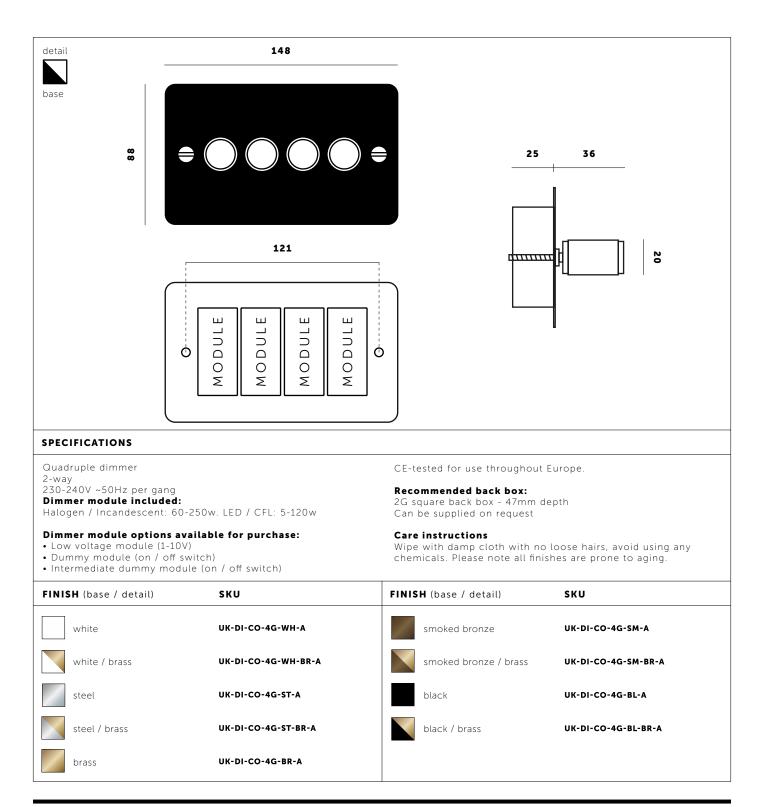

BUSTER + PUNCH

## ELECTRICITY / DIMMER SWITCH

TECH SPEC



#### DIMMER SWITCH

A dimmer switch made from solid metal with a diamond-cut knurled knob to feel amazing with every touch. The dimmer is finished with a flat plate and our signature solid metal penny buttons. Choose between Premium & Standard dimmer controls, read more on the following pages.

> busterandpunch.com info@busterandpunch.com



**1G DIMMER SWITCH** 





**2G DIMMER SWITCH** 





## **3G DIMMER SWITCH**





## 4G DIMMER SWITCH





## **DIMMER MODULES**

| MINIMUM BRIGHTNESS LEVEL SETTING         |                                                                                  |                                                                                                                                                                                |                                                                                                                                                                             | MODE SETTING |                                                                      |                                                                                                                                                                                                           |  |
|