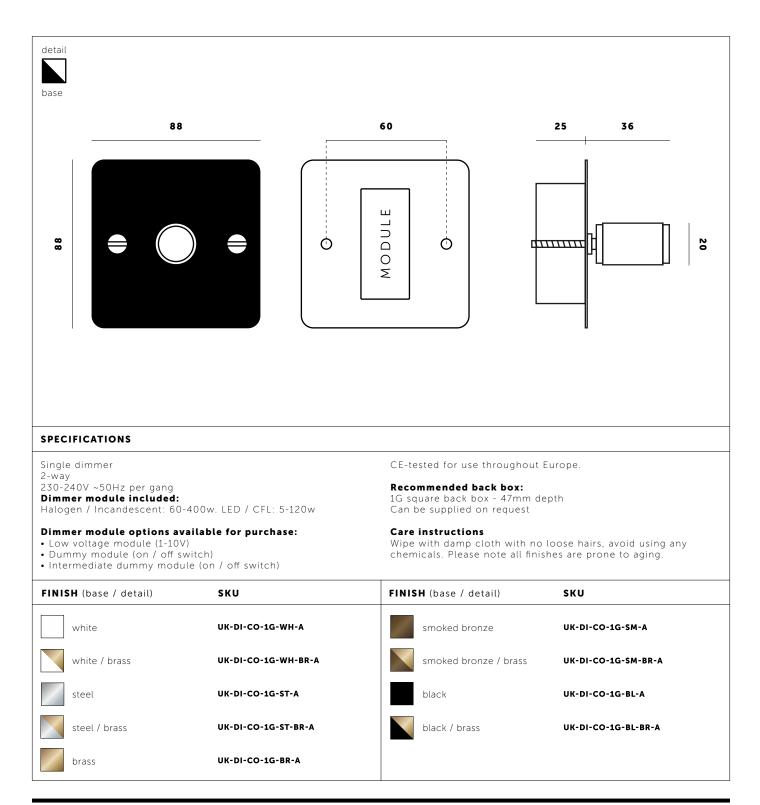

#### DIMMER SWITCH

A dimmer switch made from solid metal with a diamond-cut knurled knob to feel amazing with every touch. The dimmer is finished with a flat plate and our signature solid metal penny buttons. Choose between Premium & Standard dimmer controls, read more on the following pages.

> busterandpunch.com info@busterandpunch.com

**1G DIMMER SWITCH** 

**2G DIMMER SWITCH** 