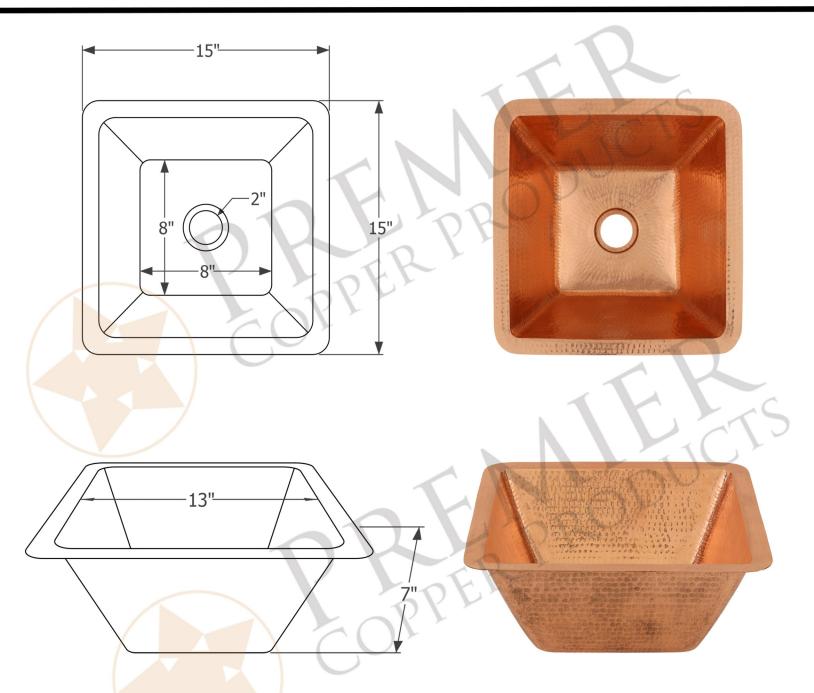

## MODEL NUMBER: BSP5\_BS15PC2-B

\* Description: 15" Square Hammered Copper Bar/Prep Sink

with 2" Drain Opening

\* Outer Dimension: 15" x 15" x 7" \* Inner Dimension: 13" x 13" x 7"

\* Rim: 1"

\* Drain Opening: 2"