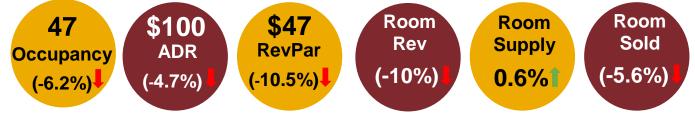

## Maryland Monthly Highlights, January 2018 vs 2017

| Percent Change January 2018 vs January 2017 |         |        |         |             |                |              |
|---------------------------------------------|---------|--------|---------|-------------|----------------|--------------|
| Geography                                   | Осс     | ADR    | RevPar  | Room<br>Rev | Room<br>Supply | Room<br>Sold |
| Baltimore City                              | (-12.7) | 0.3    | (-12.4) | (-9.7)      | 3.1            | (-9.9)       |
| MD Western Region                           | 5.4     | (-0.9) | 4.4     | 5.1         | 0.7            | 6.1          |
| MD Capital Region                           | (-8.1)  | (-8.1) | (-15.5) | (-15.6)     | 0.0            | (-8.1)       |
| MD Central Region                           | (-4.9)  | (-3.0) | (-7.8)  | (-6.3)      | 1.6            | (-3.4)       |
| MD Southern Region                          | (-21.6) | 3.0    | (-19.2) | (-21.2)     | (-2.4)         | (-23.5)      |
| MD Upper Eastern Shore                      | (-5.4)  | (-0.8) | (-6.2)  | (-6.2)      | (-0.1)         | (-5.5)       |
| MD Lower Eastern Shore                      | (-2.6)  | 0.7    | (-1.9)  | (-2.0)      | (-0.1)         | (-2.7)       |