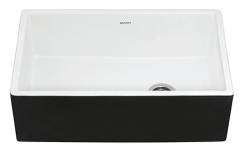

# RVL4018 FIRECLAY FARMHOUSE SINK

#### MATERIAL

- True Italian Fireclay Made in ITALY.
- 1-inch thick solid fireclay.
- Fired at 2900F for extreme strength.

#### **FEATURES**

- Large deep bowl.
- Rounded inside corners.
- Glossy enamel surface resistant to stains and scratches.

#### **COLOR OPTIONS**

MBK: Matte Black

RBW: Glossy White inside, Matte Black Outside GRG: Matte Black inside, Brushed Gold Outside

YLW: Glossy White inside, Matte Sulfur Yellow outside.

## NOMINAL DIMENSIONS

Exterior: 30" (wide) x 18" (front-to-back)

Interior Bowl: 28" (wide) x 16" (front-to-back)

Bowl Depth: 9"

Minimum Cabinet Size: 33" wide

Drain Hole Size: 31/2"

Installation Type: Farmhouse

> Inside Corners: Rounded

Drain Location: Offset

**RUVATI USA** 

www.ruvati.com

Phone: 1.855.478.8284 Email: support@ruvati.com