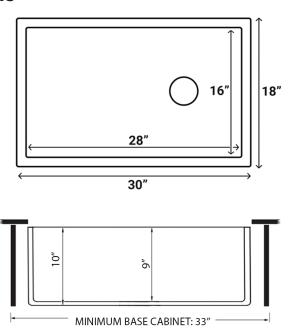

## NOMINAL DIMENSIONS

Exterior: 30" (wide) x 18" (front-to-back)

Interior Bowl: 28" (wide) x 16" (front-to-back)

Bowl Depth: 9"

Minimum Cabinet Size: 33" wide

Drain Hole Size: 31/2"

Installation Type: Farmhouse

## **DIMENSIONS**

NOTE: Dimensions provided as a guide only. Use actual sink for cutout measurements.

Register your product at www.ruvati.com/register.

Phone: 1.855.478.8284 Email: support@ruvati.com