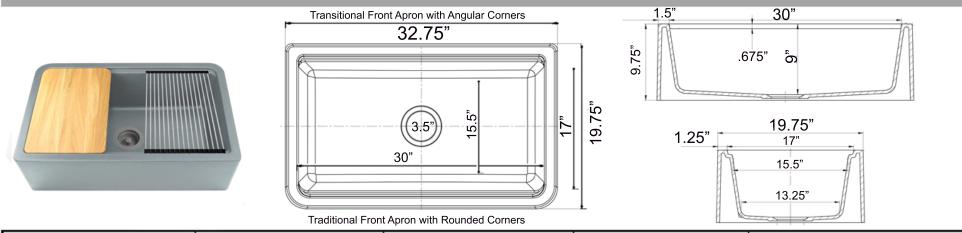

## Plymouth Collection

Premium Granite Composite Farmhouse Apron Sink Workstation with included Cutting Board

**MODEL:** 

PR3320-APS-TI

| Overall Dimensions      | Interior Bowl Opening                   | Apron Height | Bowl Depth | Drain Dimensions      |
|-------------------------|-----------------------------------------|--------------|------------|-----------------------|
| 32.75" x 19.75" x 9.75" | 30" x 17" top edge<br>28" x 15.5" basin | 9.75"        | 9"         | 3.5" - drain included |