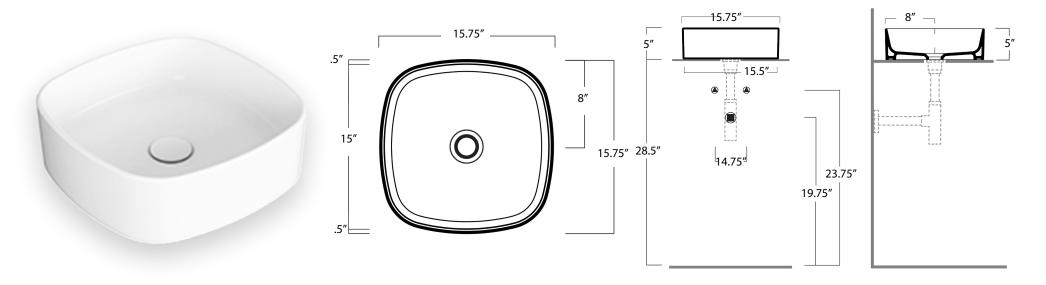

## **Regatta Collection**

SQUARE COUNTER TOP BASIN Model: RC4033MW "Oseo"

| Overall Dimensions | Interior Bowl | Exterior Base | Interior Depth | Drain Dimensions |
|--------------------|---------------|---------------|----------------|------------------|
| 15.75" × 5"        | 15.75"        | 15.5"         | 5″             | 1.75"            |