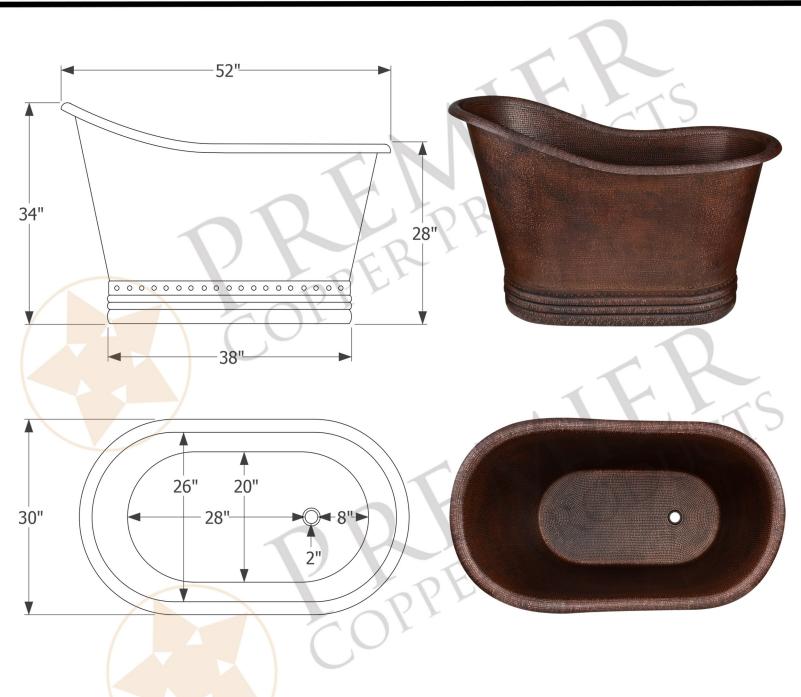

## MODEL NUMBER: BSP5\_BTS52DB

- \* Description: 52" Hammered Copper Single Slipper Bathtub
- \* Outer Dimension: 52" x 30" x 34"
- \* Foot Side Tub Height: 28"
- \* Rim: 2" Rolled Rim
- \* Drain Opening: 2" End
- \* Finish: Oil Rubbed Bronze