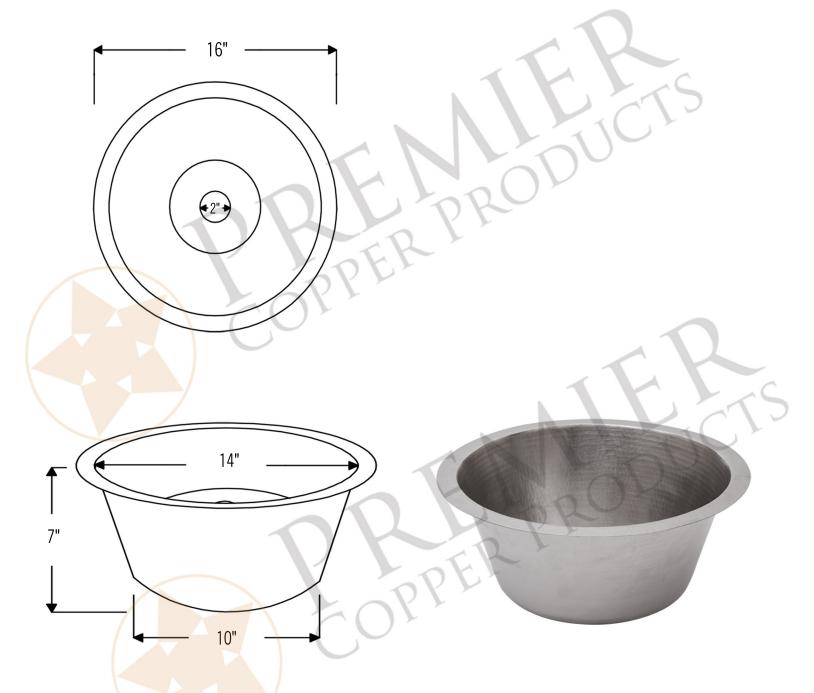

## MODEL NUMBER: BSP5\_BR16EN2-B

 $^{\ast}$  Description: 16" Round Hammered Copper Bar Sink with 2"

Drain Opening

\* Outer Dimension: 16" x 7"
\* Inner Dimension: 14" x 7"

\* Rim: 1"

\* Drain Opening: 2"

\* Finish: Nickel