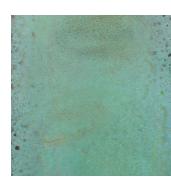

## Cobre

The addition of real copper particles in our metal products not only creates a <u>oxidized copper effect</u> on the wall, but the wall also becomes real metal. This means that the wall also gets real metal properties, making it beautiful to oxidize.

Appearance: Metallic
Material: Real metal
Thickness: 1-2 mm
Usage: In and outdoor
Wet area: Yes