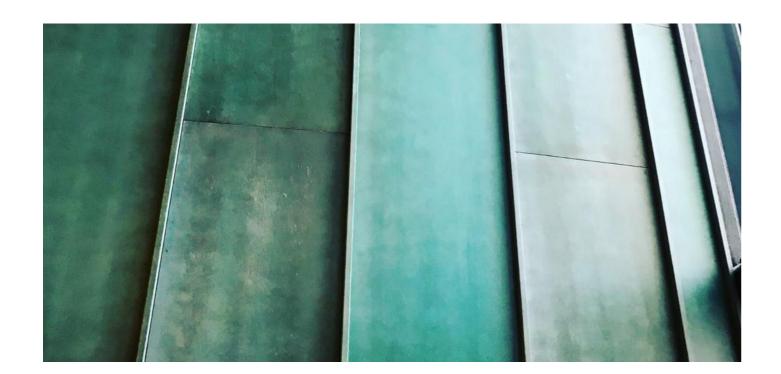

## Cobre

The addition of real copper particles in our metal products not only creates a <u>oxidized copper effect</u> on the wall, but the wall also becomes real metal. This means that the wall also gets real metal properties, making it beautiful to oxidize.

Appearance: Metallic
Material: Real metal
Thickness: 1-2 mm
Usage: In and outdoor
Wet area: Yes