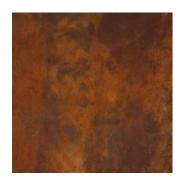

## Oxido

The addition of real metal particles in our metal products not only creates a metal effect on the wall, but the wall also becomes real metal. This means that the wall also gets real metal properties, making it a beautifill <a href="mailto:oxidized metal">oxidized metal wall</a>.

Appearance: Metallic
Material: Real metal
Thickness: 1-2 mm
Usage: In and outdoor
Wet area: Yes