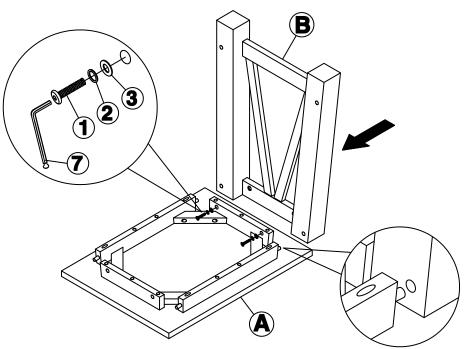

# STEP 1

Attach leg (B) to top (A) with bolts (1), and washers (2) and (3) as shown below. Tighten with Allen key (7).