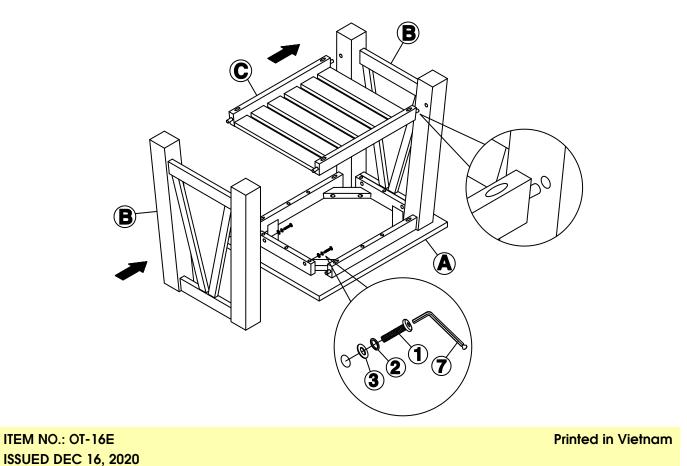

### **STEP 2**

Insert bottom shelf (C) into legs (B) as shown below. Attach top (A) to the other leg (B) with bolts (1), and washers (2) and (3). Tighten with Allen key (7).

- 4 -