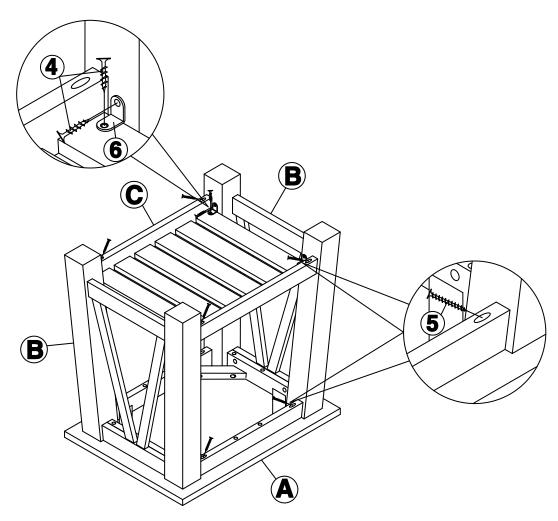

# STEP 3

Attach top (A) and bottom shelf (C) to legs (B) with screws (5) as shown below. Tighten with a screwdriver.

Attach bottom shelf (C) to legs (B) with screws (4) and brackets (6) as shown below. Tighten with a screwdriver.