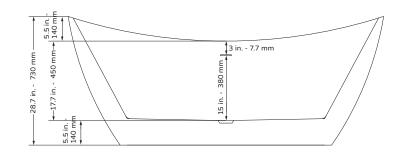

#### TECHNICAL INFORMATION

- Installation: Freestanding
- Color: Polished White Acrylic
- Max Weight: 1102.31LBS (500kg)
- Product Weight: 76 lbs
- Water Capacity: 62.09 gal
- Box Dims: 31"x31"x73"
- Drain Location: Center