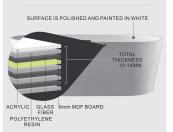

# WHAT'S INSIDE

#### PRODUCT FEATURES

- 100% polished white acrylic material
- Bathtub with waste/overflow
- Integral Slotted overflow allows for deep soaking