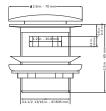

, CA 95076 831.724.7300 www.PulseShowerSpas.com



#### TECHNICAL INFORMATION

- Installation: Freestanding
- Color: Polished White Acrylic
- Max Weight: 1102.31LBS (500kg)
- Product Weight: 76 lbs
- Water Capacity: 62.09 gal
- Box Dims: 31"x31"x73"
- Drain Location: Center

#### PRODUCT FEATURES

- 100% polished white acrylic material
- Bathtub with waste/overflow
- Integral Slotted overflow allows for deep soaking

#### NOTES

- Measure your actual product for rough-in details
- Install this product according to the installation instructions
- Allow for 3" (76mm) diameter of clearance around
- the drain pipe on finished floor material to prevent drain body interference during installation • Drain sold separately

- CODE/STANDARDS
- cUPC Approved

WARRANTY

5 Years





### POP-UP DRAIN



# WHAT'S INSIDE