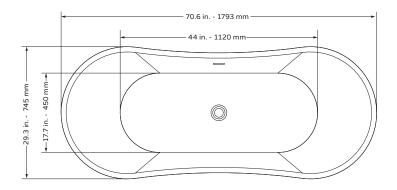

#### TECHNICAL INFORMATION

- Installation: Freestanding
- Color: Polished White Acrylic
- Max Weight: 1102.31LBS (500kg)
- Product Weight: 76 lbs
- Water Capacity: 62.09 gal
- Box Dims: 31"x31"x73"
- Drain Location: Center