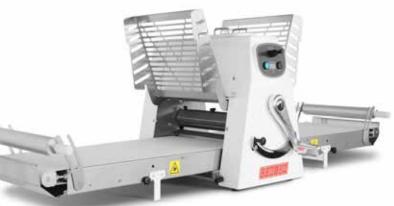

## **Main Features**

- Digital display to show the rolling thickness and ensure the most accurate adjustments
- Possibility of inverting the rolling direction by means of joystick and foot pedal
- The sydnchornized speed of the conveyor belts are fixed at a single speed.
- · Removable flour tray for easy cleaning
- The plates can be closed, thus allowing to keep the machine size smaller, when not in use

## **SPECIFICATIONS**

| 31 LUITIUATIUN3     |                                          |
|---------------------|------------------------------------------|
| Voltage             | 400Vac 3 50Hz                            |
| Power               | 0.5kw                                    |
| Speed               | Single Speed                             |
| Weight              | 126kg                                    |
| Plug Supplied       | No                                       |
| Belt Length         | 850mm Each Side                          |
| Belt width          | 500mm                                    |
| Noise Level         | < 70 decibels                            |
| Humidity            | 95% without condensation                 |
| Ambient Temperature | 40°C Max                                 |
| Warranty            | 4 Year Warranty (2 yr Labour 4 yr Parts) |