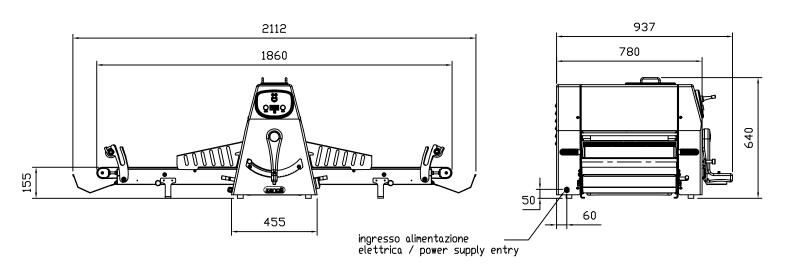

## **DIMENTIONS**

| External Width  | 2120mm |
|-----------------|--------|
| External Depth  | 940mm  |
| External Height | 649mm  |

Phone: 1800 183 818 Email: support@thegoodlady.com.au

Website: www.thegoodlady.com.au

FRONT

## **TOP**

We reserve the right to alter specifications without notice.

Phone: 1800 183 818 Email: support@thegoodlady.com.au

Website: www.thegoodlady.com.au