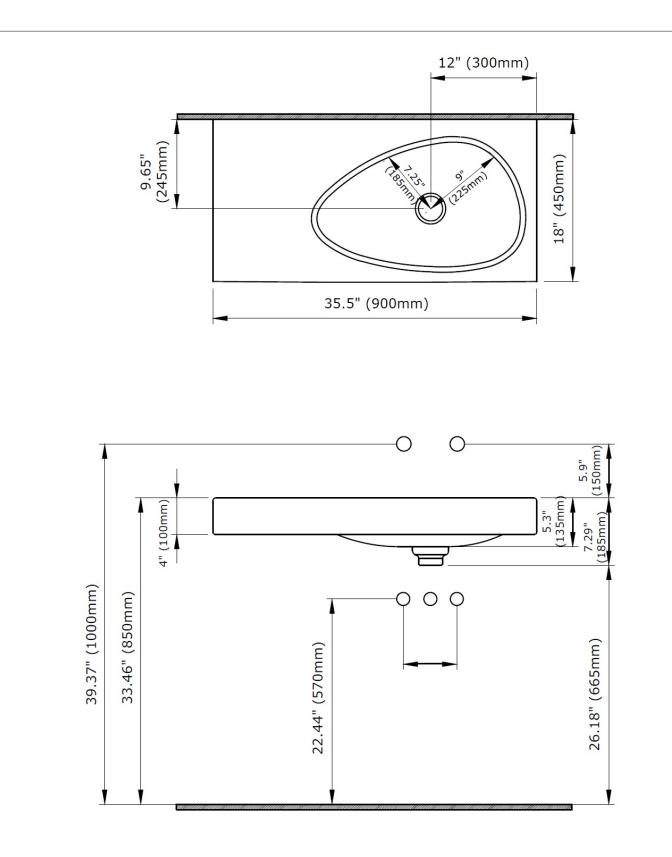

# BOCCHI

## ETNA 36

## Lavatory



## Product Code

1115-XXX-0125

## FEATURES

- Fine fireclay construction
- Wall-mounted sink, without faucet setting
- Asymmetrical basin
- Without overflow

## Standard Color

White (001)

## Special Color

Biscuit (014)

### **Premium Colors**

Matte White (002), Matte Black (004), Black (005) Matte Gray (006), Orange (012), Sapphire Blue (010), Matte Ice Blue (029), Matte Mint Green (033)

### DIMENSIONS

NOMINAL DIMENSIONS 35.5"x 18" x 4" (900 mm x 450 mm x 100 mm)

## COMPONENTS INCLUDED THE BOX

Wall-mounting hardware (requires proper reinforcement in wall)

### **COMPLIANCE CERTIFICATIONS**

Meet or Exceeds ASME A112.19.2 / CSA B45.1



#### NOTES:

Refer to installation instructions supplied with bathroom sink for wall mount, countertop or console leg installations.

**CAUTION:** Sink is heavy! Installer must provide adequate reinforcement for all load-bearing supports in accordance with installation instructions supplied with bathroom sink. Metal Console legs are optional and not designed to be load-bearing, proper wall reinforcement is still required.

**IMPORTANT:** Dimensions of fixtures are nominal and may vary within the range of tolerance established by ANSI standards. These measurements are subject to change or cancellation. No responsibility is assumed for use of superseded or voided pages.