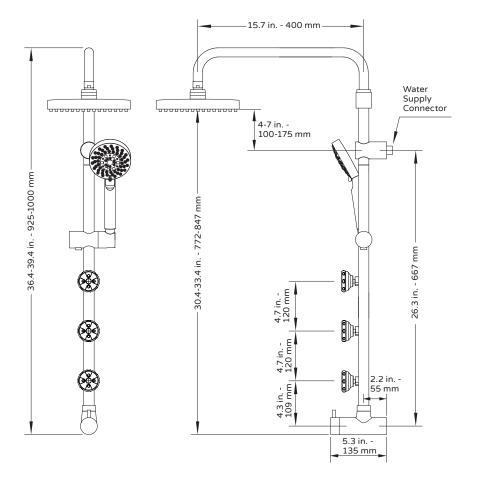

# Lanikai Shower System

Model # 1028-BN, 1028-CH, 1028-MB-1.8GPM

**Specification Sheet** 

### **TECHNICAL INFORMATION**

- Finishes: Brushed-Nickel, Chrome, Matte Black
- Fixtures: Brushed-Nickel, Chrome, Matte Black
- GPM: 1.8
- Connection: 1/2 NPT Brass Nipple

## PRODUCT FEATURES

- Surface mounted and pre-plumbed
- 8 inch rain showerhead
- · Five-function handshower
- Brass and ABS construction
- Three dual-function body jets

### **NOTES**

- Measure your actual product for rough-in details
- Install this product according to the installation instructions
- Mixing valve not included