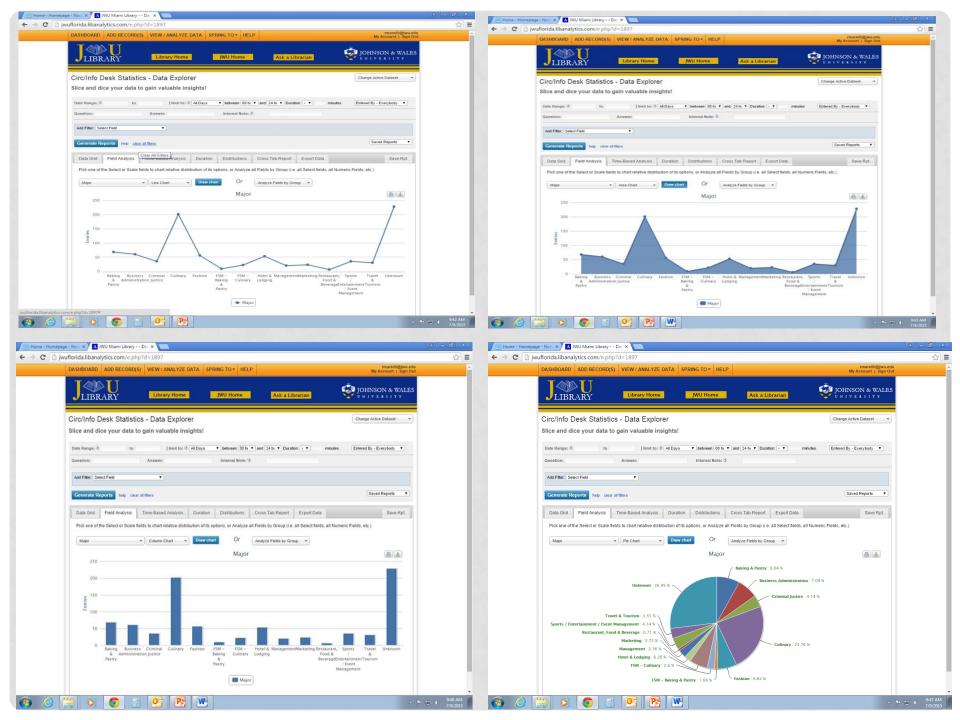

# LIB ANALYTICS

- Circ/Info Desk Statistics
- Reference Statistics
- Study Rooms Statistics
- Weeding Projects
- Staff Professional Development
- Book Request Forms
- Instruction Statistics