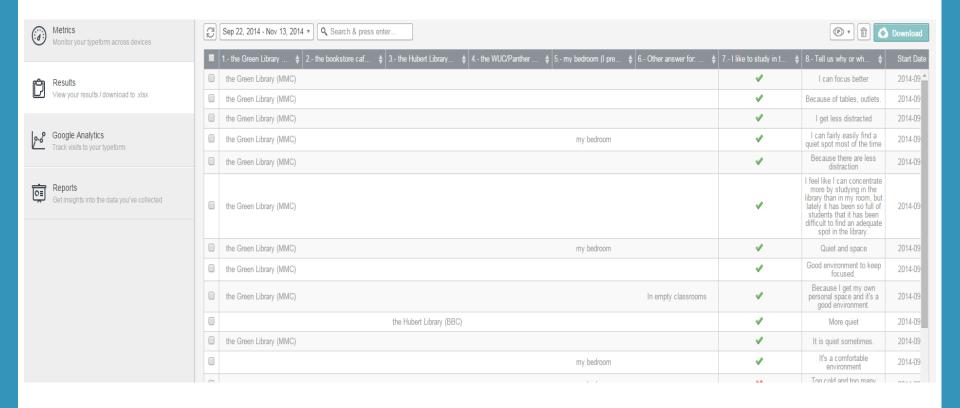

in order to improve our own spaces.

This short survey is part of a usability study to gain feedback from students like you, and will help us make decisions to improve library study spaces.

Your comments will remain anonymous.





where do you study?

· Welcome screen + The FIU Libraries want to know about your favorite study space(s) Short text Multiple choice \* I prefer to study in 1 Long text Picture choice in the Library. 2 to s **GG** Statement Yes / No Dropdown us v r why Legal Thank you for your feedback in you a like to know more about the @ Website Number □ Payment (Stripe) File upload Thank You screen





**iii** 1

where do you study?

Build > Design > Configure



This short survey is pa

Yo

Metrics + Survey
Insights
Monitor your type form across devices



#### Results



## Visual Report



# Takeaway

lessons learned

## Give it a whirl

http://bit.ly/askawesome