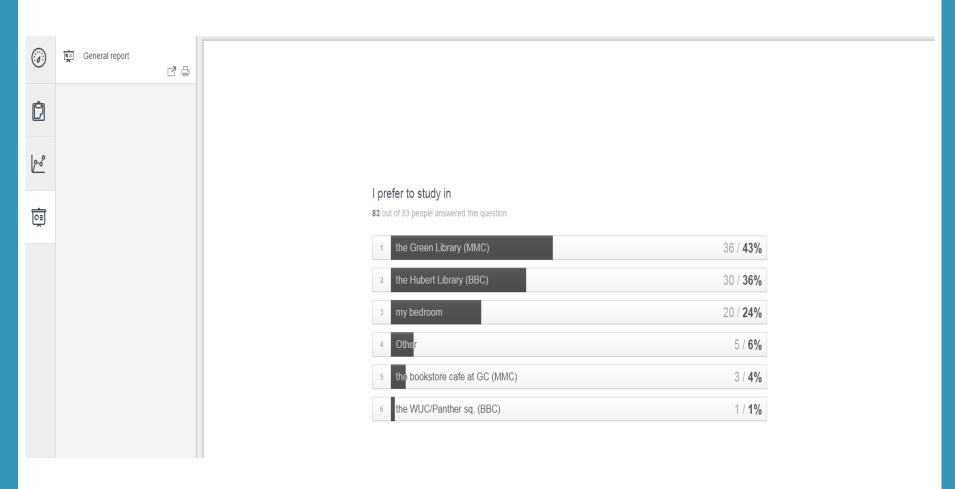

our own spaces.

This short survey is part of a usability study to gain feedback from students like you, and will help us make decisions to improve library study spaces.

Your comments will remain anonymous.





where do you study?

· Welcome screen + The FIU Libraries want to know about your favorite study space(s) Short text Multiple choice \* I prefer to study in 1 Long text Picture choice in the Library. 2 to s **GG** Statement Yes / No Dropdown us v r why Legal Thank you for your feedback in you a like to know more about the @ Website Number □ Payment (Stripe) File upload Thank You screen





**iii** 1

where do you study?

Build > Design > Configure



This short survey is pa

Yo

Metrics + Survey
Insights
Monitor your type form across devices



#### Results



## Visual Report



# Takeaway

lessons learned

## Give it a whirl

http://bit.ly/askawesome