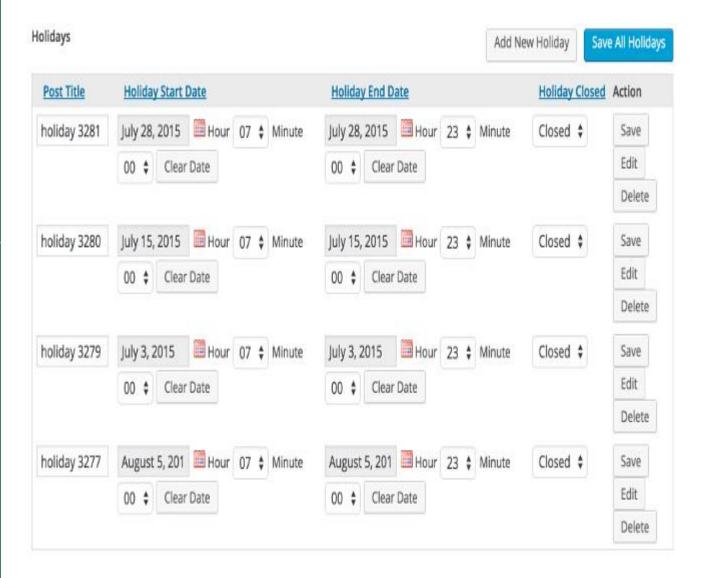

# **Exceptions to the Richter Library Building Hours**

| Day          | Library Hours       |
|--------------|---------------------|
| holiday 3279 | Jul 3 (Fri) Closed  |
| holiday 3280 | Jul 15 (Wed) Closed |
| holiday 3281 | Jul 28 (Tue) Closed |
| holiday 3277 | Aug 5 (Wed) Closed  |

## Set Holidays/Exceptions