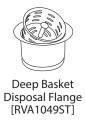

04 Grade Stainless Steel
18/10 Chromium/Nickel Content
Commercial Brushed Finish

#### **FEATURES**

- Heavy duty sound guard padding and undercoating
- Slanted bottom with elegant drain grooves for easy draining
- Rounded inside corners







#### IN THE BOX



Basket Strainer [RVA1025]



Mounting Clips [RVA11042]



Drain Cover [RVA1035]



Rinse Grid [RVA66018]



Cut-out Template

#### NOMINAL DIMENSIONS

Exterior: 18" (wide) x 22" (front-to-back)

Interior Bowl: 16" (wide) x 18" (front-to-back)

Bowl Depth: 12"

Minimum Cabinet Size: 21" wide

Drain Hole Size: 3½"

Installation Type: Topmount

**Inside Corners:** 

Rounded

Drain Location: Rear Center

## **RUVATI USA**

www.ruvati.com

Phone: 1.855.478.8284 Email: support@ruvati.com

### **OPTIONAL ACCESSORIES** (SOLD SEPARATELY)



#### **DIMENSIONS**



Register your product at www.ruvati.com/register.



Phone: 1.855.478.8284 Email: support@ruvati.com