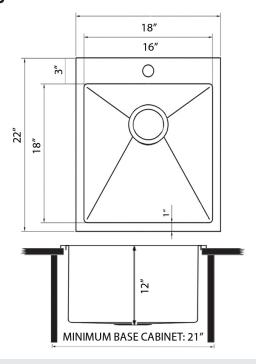

#### NOMINAL DIMENSIONS

Exterior: 18" (wide) x 22" (front-to-back)

Interior Bowl: 16" (wide) x 18" (front-to-back)

Bowl Depth: 12"

Minimum Cabinet Size: 21" wide

Drain Hole Size: 3½"

Installation Type: Topmount