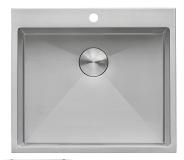

# RVU6018 TOPMOUNT LAUNDRY SINK

#### **MATERIAL**

True 16 Gauge Thickness
Premium T304 Grade Stainless Steel
18/10 Chromium/Nickel Content
Commercial Brushed Finish

#### **FEATURES**

- Heavy duty sound guard padding and undercoating
- Slanted bottom with elegant drain grooves for easy draining
- Rounded inside corners

#### NOMINAL DIMENSIONS

Exterior: 18" (wide) x 22" (front-to-back)

Interior Bowl: 16" (wide) x 18" (front-to-back)

Bowl Depth: 12"

Minimum Cabinet Size: 21" wide

Drain Hole Size: 3½"

Installation Type: Topmount

**Inside Corners:** 

Rounded

Drain Location: Rear Center