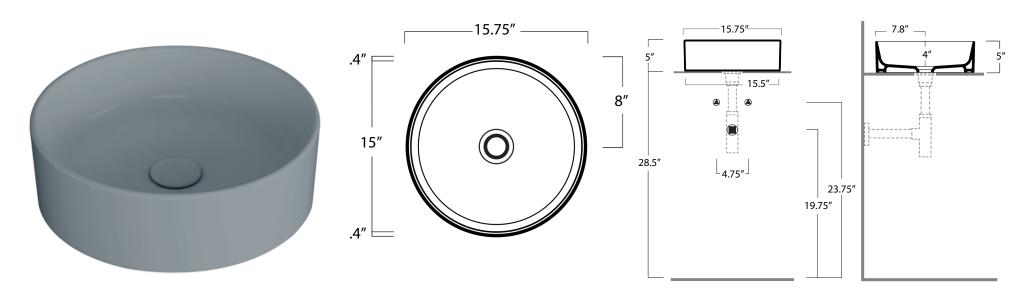

## **Regatta Collection**

ROUND COUNTER TOP BASIN Model: RC4011 C "Varese"

| Overall Dimensions | Interior Bowl | Exterior Base | Interior Depth | Drain Dimensions |
|--------------------|---------------|---------------|----------------|------------------|
| 15.75" x 15" x 5"  | 15″           | 15.5″         | 4″             | 1.75″            |