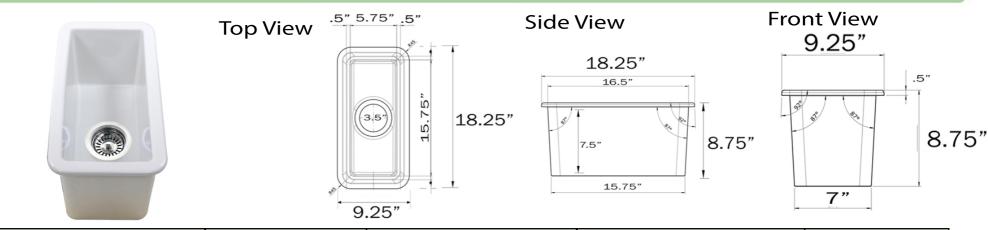

## **Cape Collection**

9.25 Inch x 18.25 Inch Single Bowl Dualmount Fireclay Bar/Prep Sink with Basket Strainer Drain

## model: CAPE189

www.NantucketSinksUSA.com info@nantucketsinksusa.com

| OVERALL DIMENSIONS     | INTERIOR BOWL  | BOWL DEPTH | DRAIN DIMENSIONS      | BOTTOM GRID |
|------------------------|----------------|------------|-----------------------|-------------|
| 9.25" x 18.25″ x 8.75" | 5.75″ x 15.75" | 7.5″       | 3.5" Standard Opening | N/A         |