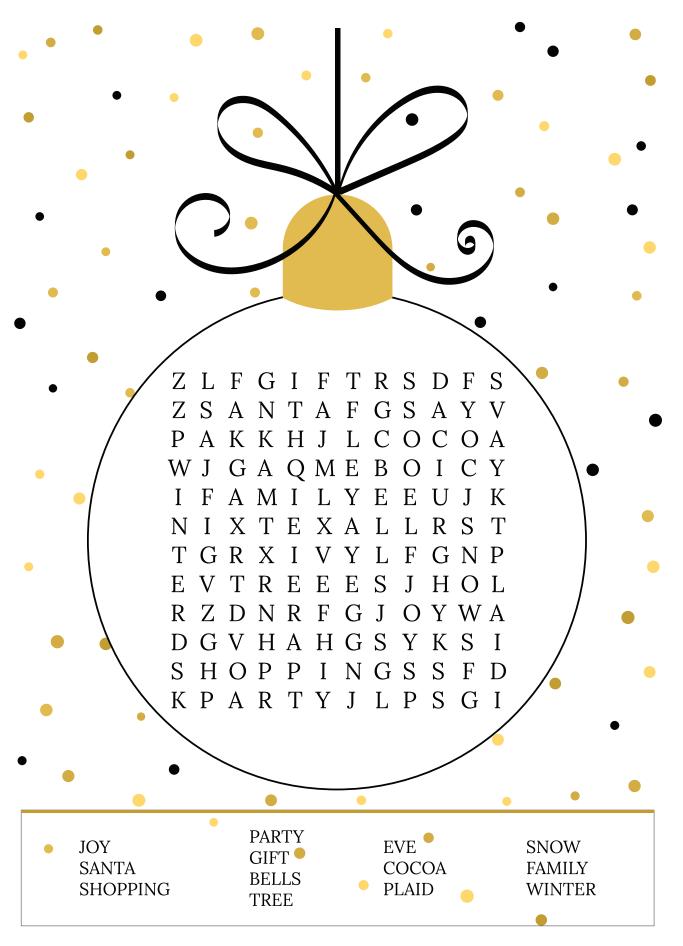

٠ | ٠ | ٠ | ٠ | ٠ | ٠ | ٠ |
| • | ٠ | • | ٠ | • | • | • | ٠ | ٠ | ٠ | • | ٠ | • | • | • | ٠ | • | ٠ | ٠ | • | • |
| ٠ | • | ٠ | ٠ | ٠ | ٠ | ٠ | ٠ | • | ٠ | ٠ | ٠ | ٠ | ٠ | ٠ | ٠ | ٠ | ٠ | • | ٠ | • |
| ٠ | • | ٠ | • | ٠ | • | • | ٠ | • | ٠ | • | ٠ | ٠ | ٠ | ٠ | ٠ | • | ٠ | • | ٠ | ٠ |
| ۰ | ٠ | ٠ | ٠ | ٠ | ٠ | ٠ | • | ٠ | ٠ | 0 | ٠ | ٠ | ٠ | • | ٠ | ٠ | • | ٠ | ٠ | ۰ |
| ٠ | ٠ | • | • | ٠ | • | ٠ | • | ٠ | • | ٠ | ٠ | • | • | ٠ | • | ٠ | • | • | • | ٠ |

## SPOT ALL 10 DIFFERENCES IN THESE PICTURES



#### FIND THE CORRECT PATH TO GET FROM ONE END OF THE ORNAMENT TO THE OTHER.



#### COLOUR THE PICTURE



#### COLOUR THE HOLIDAY SCENE



#### CONNECT THE DOTS AND COLOUR THE PICTURE



#### DRAW A SCENE IN THE SNOW GLOBE



# COPY THE PICTURE OF THE SANTA AND THEN COLOUR YOUR ARTWORK







WWW.STASHANDSTORY.COM | @STASHANDSTORY