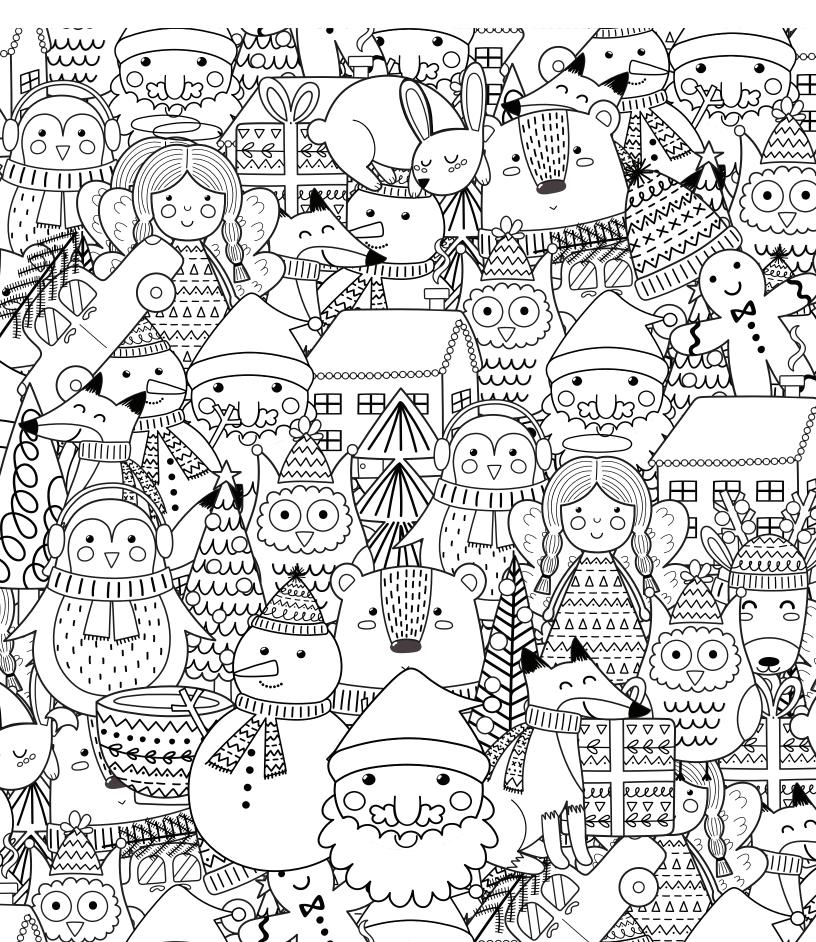

| ٠ | ٠ |
| • | • | ٠ | ٠ | ٠ | ٠ | ٠ | ٠ | • | ٠ | ٠ | ٠ | ٠ | • | ٠ | ٠ | • | ٠ | • | ٠ | • |
| ٠ | • | ٠ | • | ٠ | • | • | • | • | ٠ | • | • | ٠ | • | ٠ | ٠ | ٠ | ٠ | ٠ | ٠ | ٠ |
| • | ٠ | • | ٠ | • | • | • | ٠ | ٠ | ٠ | • | ٠ | • | • | • | ٠ | • | ٠ | ٠ | • | • |
| ٠ | • | ٠ | ٠ | ٠ | ٠ | ٠ | ٠ | • | ٠ | ٠ | ٠ | ٠ | ٠ | ٠ | ٠ | ٠ | ٠ | • | ٠ | • |
| ٠ | • | ٠ | • | ٠ | • | • | ٠ | • | ٠ | • | ٠ | ٠ | ٠ | ٠ | ٠ | • | ٠ | • | ٠ | ٠ |
| ۰ | ٠ | ٠ | ٠ | ٠ | ٠ | ٠ | • | ٠ | ٠ | 0 | ٠ | ٠ | ٠ | • | ٠ | ٠ | • | ٠ | ٠ | ۰ |
| ٠ | ٠ | • | • | ٠ | • | ٠ | • | ٠ | • | ٠ | ٠ | • | • | ٠ | • | ٠ | • | • | • | ٠ |

## SPOT ALL 10 DIFFERENCES IN THESE PICTURES



#### FIND THE CORRECT PATH TO GET FROM ONE END OF THE ORNAMENT TO THE OTHER.



#### COLOUR THE PICTURE



#### COLOUR THE HOLIDAY SCENE



#### CONNECT THE DOTS AND COLOUR THE PICTURE



#### DRAW A SCENE IN THE SNOW GLOBE



# COPY THE PICTURE OF THE SANTA AND THEN COLOUR YOUR ARTWORK







WWW.STASHANDSTORY.COM | @STASHANDSTORY