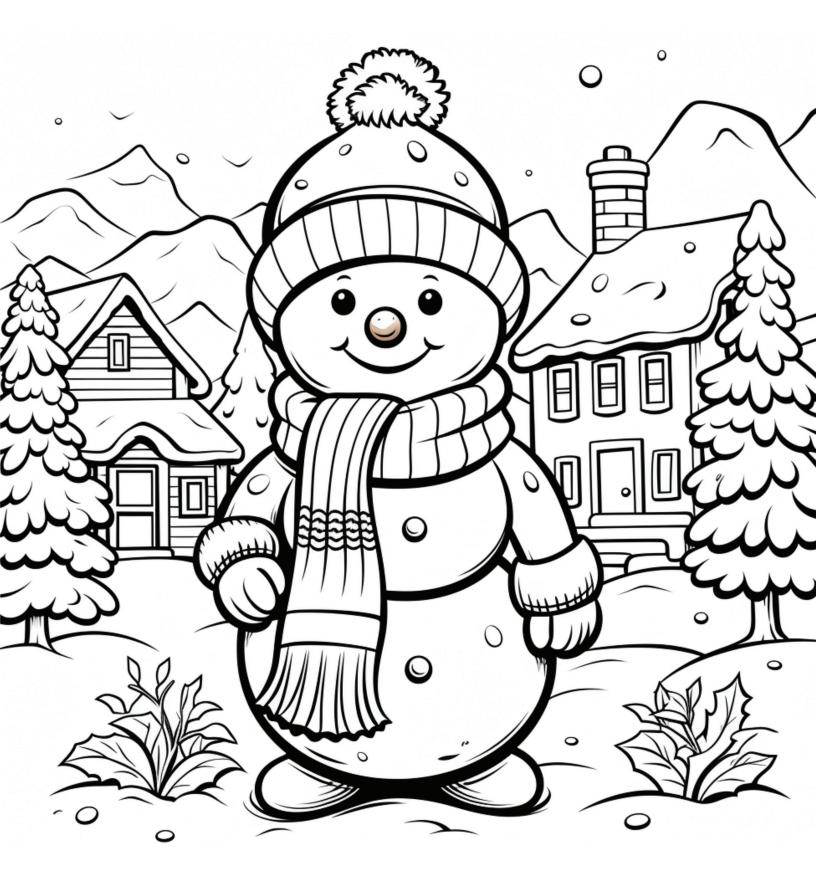

٠ | ٠ | ٠ | ٠ | ٠ | ٠ | ٠ | • | ٠ | ٠ | ٠ |
| • | • | ٠ | ٠ | ٠ | ٠ | ٠ | ٠ | • | ٠ | ٠ | ٠ | ٠ | • | ٠ | ٠ | • | ٠ | • | ٠ | • |
| ٠ | • | ٠ | • | ٠ | • | • | • | • | ٠ | • | • | ٠ | • | ٠ | ٠ | ٠ | ٠ | ٠ | ٠ | ٠ |
| • | ٠ | • | ٠ | • | • | • | ٠ | ٠ | ٠ | • | ٠ | • | • | • | ٠ | • | ٠ | ٠ | • | • |
| ٠ | • | ٠ | ٠ | ٠ | ٠ | ٠ | ٠ | • | ٠ | ٠ | ٠ | ٠ | ٠ | ٠ | ٠ | ٠ | ٠ | • | ٠ | • |
| ٠ | • | ٠ | • | ٠ | • | • | ٠ | • | ٠ | • | ٠ | ٠ | ٠ | ٠ | ٠ | • | ٠ | • | ٠ | ٠ |
| ۰ | ٠ | ٠ | ٠ | ٠ | ٠ | ٠ | • | ٠ | ٠ | 0 | ٠ | ٠ | ٠ | • | ٠ | ٠ | • | ٠ | ٠ | ۰ |
| ٠ | ٠ | • | • | ٠ | • | ٠ | • | ٠ | • | ٠ | ٠ | • | • | ٠ | • | ٠ | • | • | • | ٠ |

## SPOT ALL 10 DIFFERENCES IN THESE PICTURES



#### FIND THE CORRECT PATH TO GET FROM ONE END OF THE ORNAMENT TO THE OTHER.



#### COLOUR THE PICTURE



#### COLOUR THE HOLIDAY SCENE



#### CONNECT THE DOTS AND COLOUR THE PICTURE



#### DRAW A SCENE IN THE SNOW GLOBE



# COPY THE PICTURE OF THE SANTA AND THEN COLOUR YOUR ARTWORK







WWW.STASHANDSTORY.COM | @STASHANDSTORY