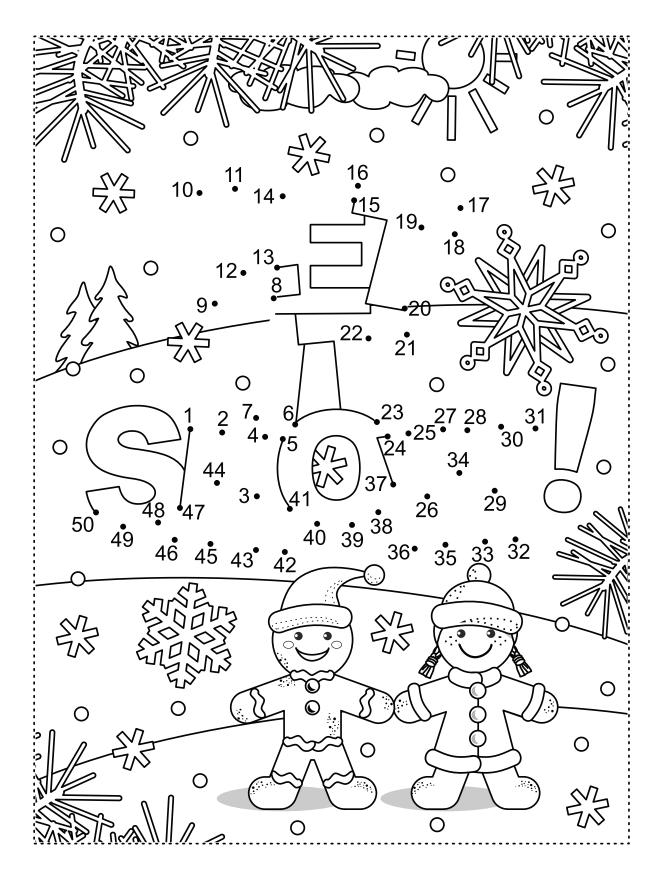

٠ | ٠ | ٠ | ٠ | • | ٠ | ٠ | • | ٠ | • | ٠ | • |
| ٠ | • | ٠ | • | ٠ | • | • | • | • | ٠ | • | • | ٠ | • | ٠ | ٠ | ٠ | ٠ | ٠ | ٠ | ٠ |
| • | ٠ | • | ٠ | • | • | • | ٠ | ٠ | ٠ | • | ٠ | • | • | • | ٠ | • | ٠ | ٠ | • | • |
| ٠ | • | ٠ | ٠ | ٠ | ٠ | ٠ | ٠ | • | ٠ | ٠ | ٠ | ٠ | ٠ | ٠ | ٠ | ٠ | ٠ | • | ٠ | • |
| ٠ | • | ٠ | • | ٠ | • | • | ٠ | • | ٠ | • | ٠ | ٠ | ٠ | ٠ | ٠ | • | ٠ | • | ٠ | ٠ |
| ۰ | ٠ | ٠ | ٠ | ٠ | ٠ | ٠ | • | ٠ | ٠ | 0 | ٠ | ٠ | ٠ | • | ٠ | ٠ | • | ٠ | ٠ | ۰ |
| ٠ | ٠ | • | • | ٠ | • | ٠ | • | ٠ | • | ٠ | ٠ | • | • | ٠ | • | ٠ | • | • | • | ٠ |

## SPOT ALL 10 DIFFERENCES IN THESE PICTURES



#### FIND THE CORRECT PATH TO GET FROM ONE END OF THE ORNAMENT TO THE OTHER.



#### COLOUR THE PICTURE



#### COLOUR THE HOLIDAY SCENE



#### CONNECT THE DOTS AND COLOUR THE PICTURE



#### DRAW A SCENE IN THE SNOW GLOBE



# COPY THE PICTURE OF THE SANTA AND THEN COLOUR YOUR ARTWORK







WWW.STASHANDSTORY.COM | @STASHANDSTORY