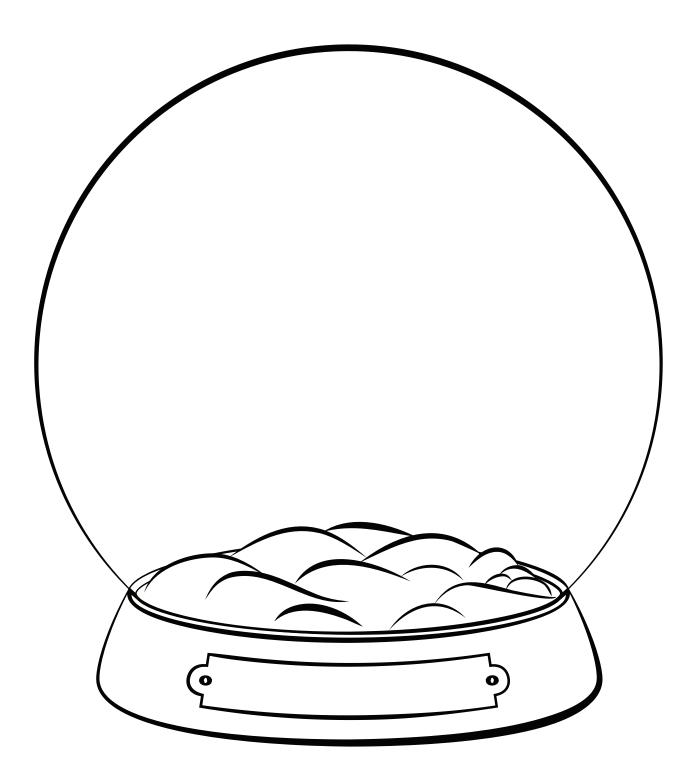

| ٠ | • |
| ٠ | • | ٠ | • | ٠ | • | • | • | • | ٠ | • | • | ٠ | • | ٠ | ٠ | ٠ | ٠ | ٠ | ٠ | ٠ |
| • | ٠ | • | ٠ | • | • | • | ٠ | ٠ | ٠ | • | ٠ | • | • | • | ٠ | • | ٠ | ٠ | • | • |
| ٠ | • | ٠ | ٠ | ٠ | ٠ | ٠ | ٠ | • | ٠ | ٠ | ٠ | ٠ | ٠ | ٠ | ٠ | ٠ | ٠ | • | ٠ | • |
| ٠ | • | ٠ | • | ٠ | • | • | ٠ | • | ٠ | • | ٠ | ٠ | ٠ | ٠ | ٠ | • | ٠ | • | ٠ | ٠ |
| ۰ | ٠ | ٠ | ٠ | ٠ | ٠ | ٠ | • | ٠ | ٠ | 0 | ٠ | ٠ | ٠ | • | ٠ | ٠ | • | ٠ | ٠ | ۰ |
| ٠ | ٠ | • | • | ٠ | • | ٠ | • | ٠ | • | ٠ | ٠ | • | • | ٠ | • | ٠ | • | • | • | ٠ |

## SPOT ALL 10 DIFFERENCES IN THESE PICTURES



#### FIND THE CORRECT PATH TO GET FROM ONE END OF THE ORNAMENT TO THE OTHER.



#### COLOUR THE PICTURE



#### COLOUR THE HOLIDAY SCENE



#### CONNECT THE DOTS AND COLOUR THE PICTURE



#### DRAW A SCENE IN THE SNOW GLOBE



# COPY THE PICTURE OF THE SANTA AND THEN COLOUR YOUR ARTWORK







WWW.STASHANDSTORY.COM | @STASHANDSTORY