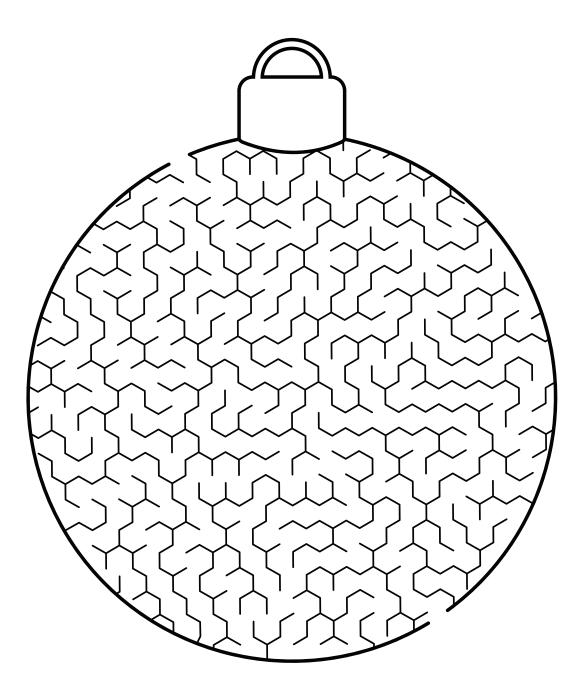

| ٠ | ٠ | ٠ | • | ٠ | ٠ | ٠ | ٠ | ٠ | ٠ | ٠ | ٠ | ٠ | • | ٠ | ٠ | ٠ |
| • | • | ٠ | ٠ | ٠ | ٠ | ٠ | ٠ | • | ٠ | ٠ | ٠ | ٠ | • | ٠ | ٠ | • | ٠ | • | ٠ | • |
| ٠ | • | ٠ | • | ٠ | • | • | • | • | ٠ | • | • | ٠ | • | ٠ | ٠ | ٠ | ٠ | ٠ | ٠ | ٠ |
| • | ٠ | • | ٠ | • | • | • | ٠ | ٠ | ٠ | • | ٠ | • | • | • | ٠ | • | ٠ | ٠ | • | • |
| ٠ | • | ٠ | ٠ | ٠ | ٠ | ٠ | ٠ | • | ٠ | ٠ | ٠ | ٠ | ٠ | ٠ | ٠ | ٠ | ٠ | • | ٠ | • |
| ٠ | • | ٠ | • | ٠ | • | • | ٠ | • | ٠ | • | ٠ | ٠ | ٠ | ٠ | ٠ | • | ٠ | • | ٠ | ٠ |
| ۰ | ٠ | ٠ | ٠ | ٠ | ٠ | ٠ | • | ٠ | ٠ | 0 | ٠ | ٠ | ٠ | • | ٠ | ٠ | • | ٠ | ٠ | ۰ |
| ٠ | ٠ | • | • | ٠ | • | ٠ | • | ٠ | • | ٠ | ٠ | • | • | ٠ | • | ٠ | • | • | • | ٠ |

## SPOT ALL 10 DIFFERENCES IN THESE PICTURES



#### FIND THE CORRECT PATH TO GET FROM ONE END OF THE ORNAMENT TO THE OTHER.



#### COLOUR THE PICTURE



#### COLOUR THE HOLIDAY SCENE



#### CONNECT THE DOTS AND COLOUR THE PICTURE



#### DRAW A SCENE IN THE SNOW GLOBE



# COPY THE PICTURE OF THE SANTA AND THEN COLOUR YOUR ARTWORK







WWW.STASHANDSTORY.COM | @STASHANDSTORY