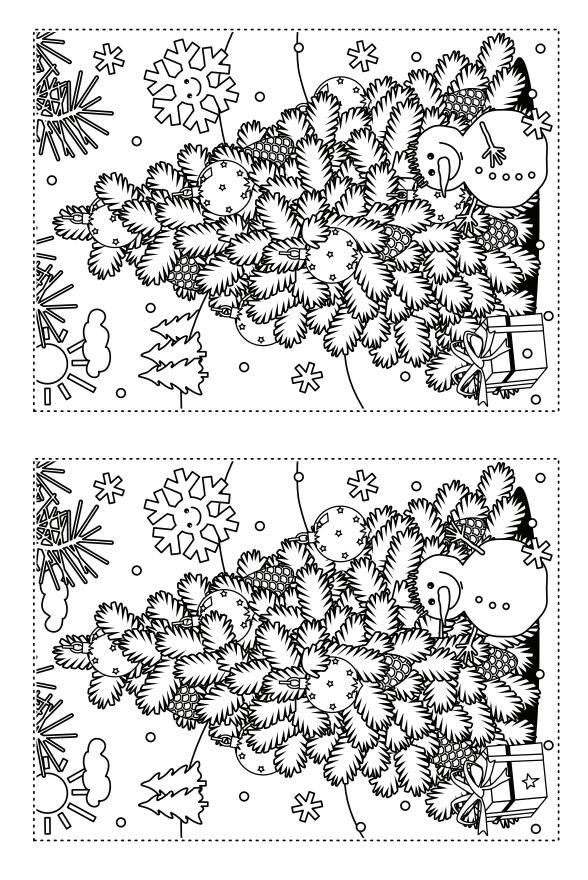

٠ | • | ٠ | • | ٠ | • | ٠ | • | ٠ | • | ٠ | ٠ | ٠ | • | ٠ | • |
| ٠ | ٠ | ٠ | ۰ | ٠ | ٠ | ٠ | • | ٠ | ٠ | ٠ | ٠ | ٠ | ٠ | ٠ | ٠ | ٠ | • | ٠ | ٠ | ٠ |
| • | • | ٠ | ٠ | ٠ | ٠ | ٠ | ٠ | • | ٠ | ٠ | ٠ | ٠ | • | ٠ | ٠ | • | ٠ | • | ٠ | • |
| ٠ | • | ٠ | • | ٠ | • | • | • | • | ٠ | • | • | ٠ | • | ٠ | ٠ | ٠ | ٠ | ٠ | ٠ | ٠ |
| • | ٠ | • | ٠ | • | • | • | ٠ | ٠ | ٠ | • | ٠ | • | • | • | ٠ | • | ٠ | ٠ | • | • |
| ٠ | • | ٠ | ٠ | ٠ | ٠ | ٠ | ٠ | • | ٠ | ٠ | ٠ | ٠ | ٠ | ٠ | ٠ | ٠ | ٠ | • | ٠ | • |
| ٠ | • | ٠ | • | ٠ | • | • | ٠ | • | ٠ | • | ٠ | ٠ | ٠ | ٠ | ٠ | • | ٠ | • | ٠ | ٠ |
| ۰ | ٠ | ٠ | ٠ | ٠ | ٠ | ٠ | • | ٠ | ٠ | 0 | ٠ | ٠ | ٠ | • | ٠ | ٠ | • | ٠ | ٠ | ۰ |
| ٠ | ٠ | • | • | ٠ | • | ٠ | • | ٠ | • | ٠ | ٠ | • | • | ٠ | • | ٠ | • | • | • | ٠ |

## SPOT ALL 10 DIFFERENCES IN THESE PICTURES



#### FIND THE CORRECT PATH TO GET FROM ONE END OF THE ORNAMENT TO THE OTHER.



#### COLOUR THE PICTURE



#### COLOUR THE HOLIDAY SCENE



#### CONNECT THE DOTS AND COLOUR THE PICTURE



#### DRAW A SCENE IN THE SNOW GLOBE



# COPY THE PICTURE OF THE SANTA AND THEN COLOUR YOUR ARTWORK







WWW.STASHANDSTORY.COM | @STASHANDSTORY