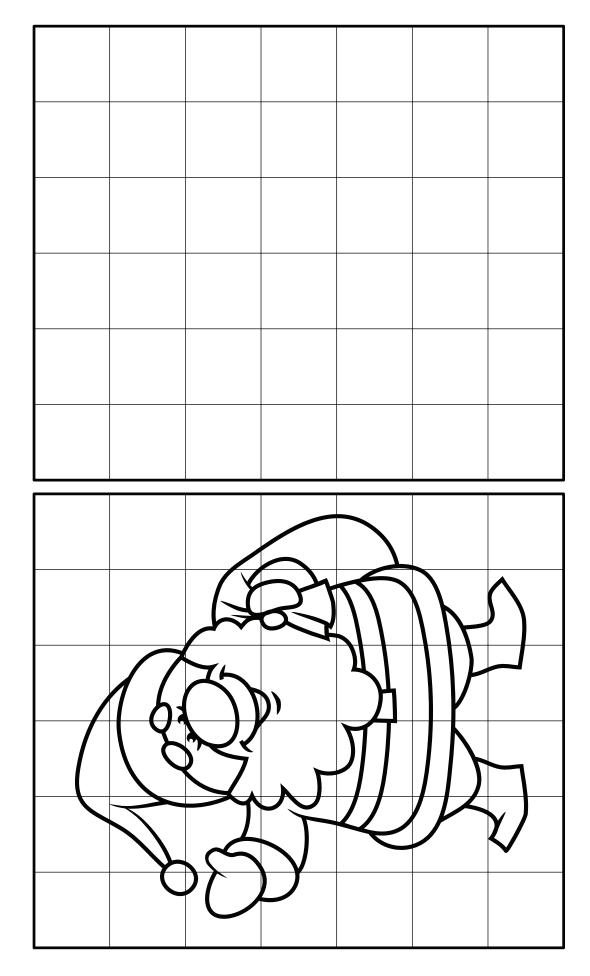

# COPY THE PICTURE OF THE SANTA AND THEN COLOUR YOUR ARTWORK

WWW.STASHANDSTORY.COM | @STASHANDSTORY