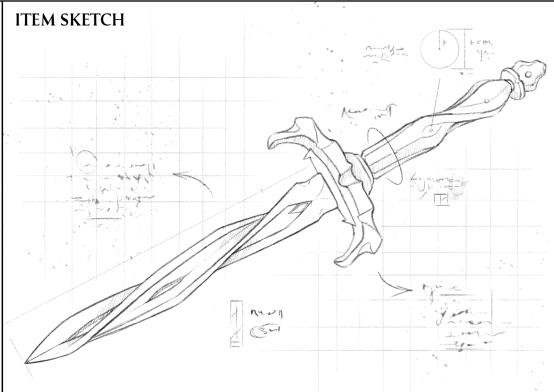

# ITEM #001 COLLOQUIAL DESIGNATION: The Flowering

# The Flowering Knife

THREAT TYPE: **Catalyst**BREAKDOWN LEVEL: **Existential**PRIMARY FAILURE MODE: **Hubris** 

## LEVEL III INFORMATION

The Item: The Flowering Knife does not kill its victims, it kills their ancestors. The universe is instantly replaced with a new one in which the victim's ancestral line never existed. The victim isn't dead, they are erased from history. Only the wielder of the Knife retains memories of the old universe. It is not known how the Knife determines how far back to trace the family line, and as such the potential risks are astronomical. Entire civilizations could be instantly deleted from history. It is likely this has already happened.