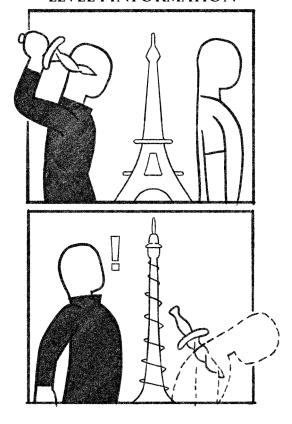

# LEVEL II INFORMATION

Stored within this place is a dangerous weapon. It does not kill, it makes it so they never were. This weapon threatens to unravel reality. It is as dangerous now as it was in our time. Do not remove the weapon from this place.

## LEVEL III INFORMATION

The Item: The Flowering Knife does not kill its victims, it kills their ancestors. The universe is instantly replaced with a new one in which the victim's ancestral line never existed. The victim isn't dead, they are erased from history. Only the wielder of the Knife retains memories of the old universe. It is not known how the Knife determines how far back to trace the family line, and as such the potential risks are astronomical. Entire civilizations could be instantly deleted from history. It is likely this has already happened.